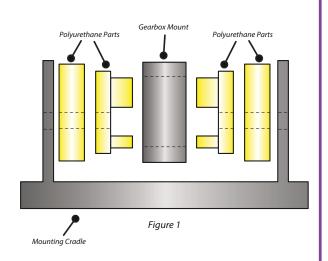

## **Fitting Instructions:**

- 1. Remove the original bolts from the gearbox mount and retain them for refitting.
- 2. Clean any dirt and corrosion from the mount, and file of any sharp edges.
- 3. Insert the polyurethane A part into the voids of the mount until it sits in contact with the surface of the mount. Repeat this for the opposite side of the mount.
- 4. When refitting the original bolts, place the polyurethane B parts, which act like washers, on the outside surface of the A parts, as shown in figure 1.
- 5. Tension all hardware to manufacturers recommended torque settings.