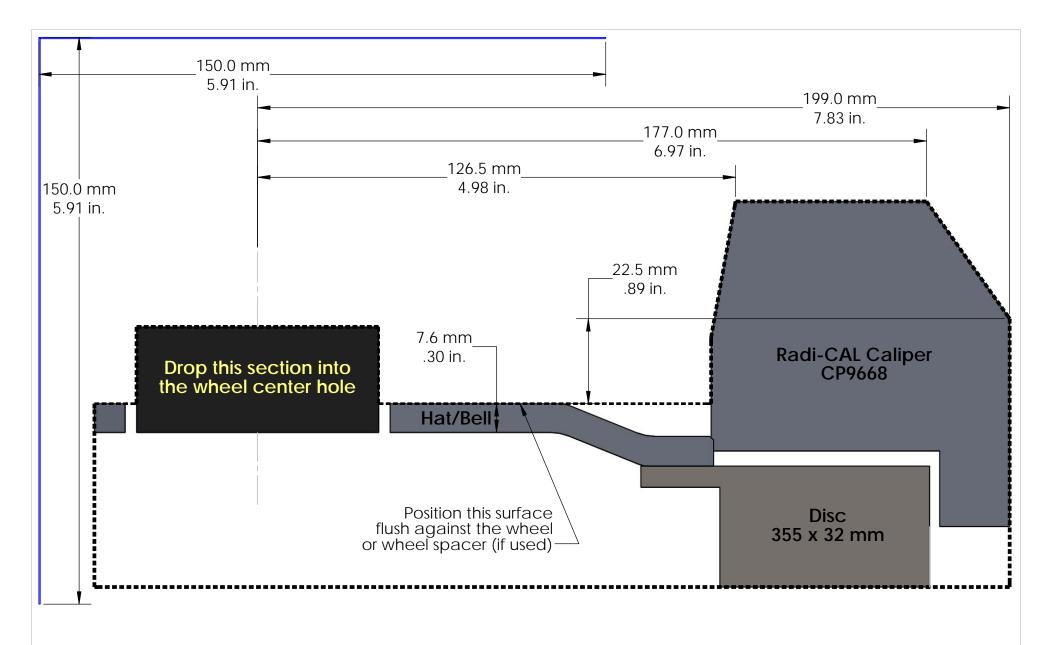

## Instructions:

Print out and confirm the scale in both directions.

Cut out along the outer dotted lines.

Optional: Attach to a more rigid surface such as cardboard. Place the template against the inside of the wheel making sure that the hat/bell surface sits flush against the wheel or, if used, wheel spacers.

A minimum of 2.5 mm (.10 in.) clearance is recommend to account for wheel and suspension component flex.

## Wheel Clearance Template Honda Civic Type R

Radi-CAL Competition Package, 355 mm disc, CP9668 Caliper

services, inc. www.essexparts.com

essex parts

Essex package no. 13.01.10088

DWG. NO. 1745 REV

3