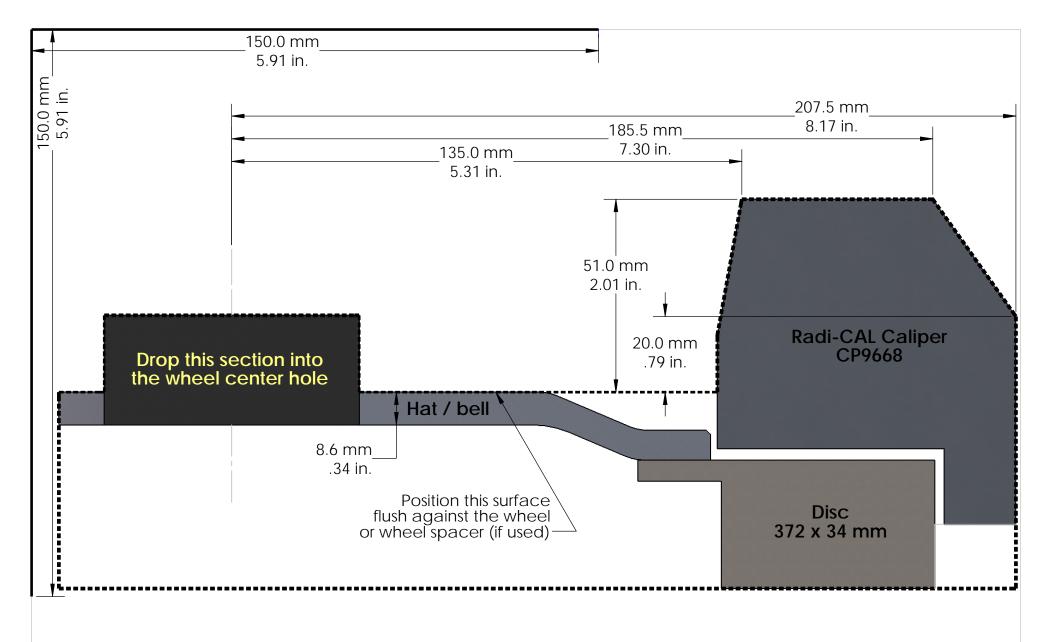

## Instructions:

Print out and confirm the scale in both directions.

Cut out along the outer dotted lines. 2.

3.

Optional: Attach to a more rigid surface such as cardboard. Place the template against the inside of the wheel making sure that the hat/bell surface sits flush against the wheel or, if used, wheel spacers. 4.

A minimum of 2.5 mm (.10 in.) clearance is recommend to account for wheel 5. and suspension component flex.

| Wheel Clearance Template         |
|----------------------------------|
| 2010-2015 Chevrolet Camaro front |
| Radi-CAL Competition Package     |
| CP9668 caliper, 372 mm disc      |
|                                  |