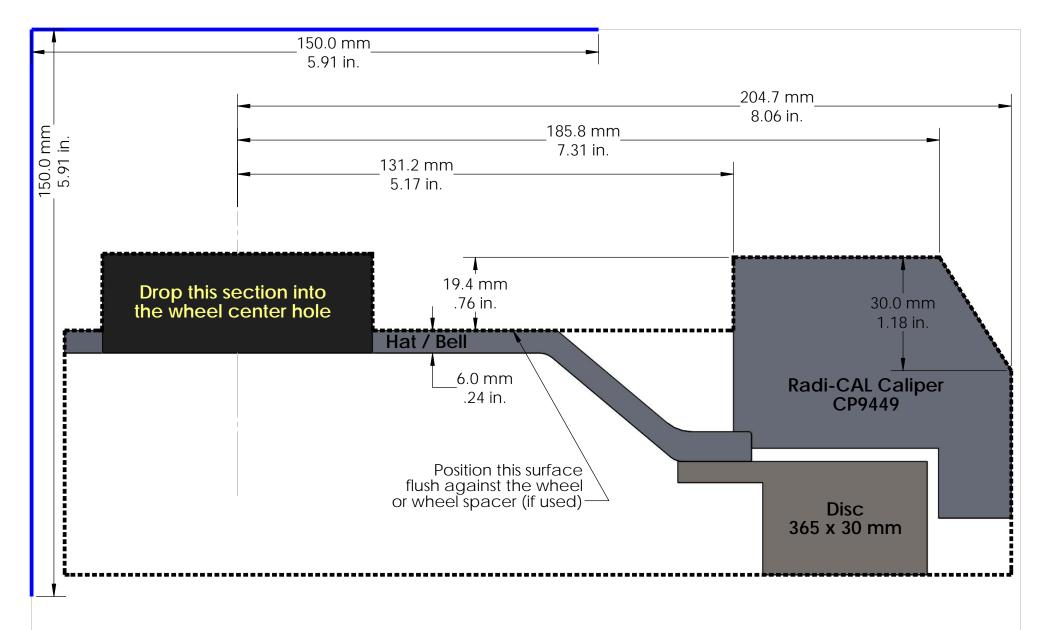

## Instructions:

Print out and confirm the scale in both directions.

Cut out along the outer dotted lines. 2.

3.

Optional: Attach to a more rigid surface such as cardboard. Place the template against the inside of the wheel making sure that the hat/bell surface sits flush against the wheel or, if used, wheel spacers. 4.

A minimum of 2.5 mm (.10 in.) clearance is recommend to account for wheel 5. and suspension component flex.

| Wheel Clearance Template     |
|------------------------------|
| Porsche 997 Rear             |
| Radi-CAL Competition Package |
| CP9449 Caliper, 365 mm Disc  |