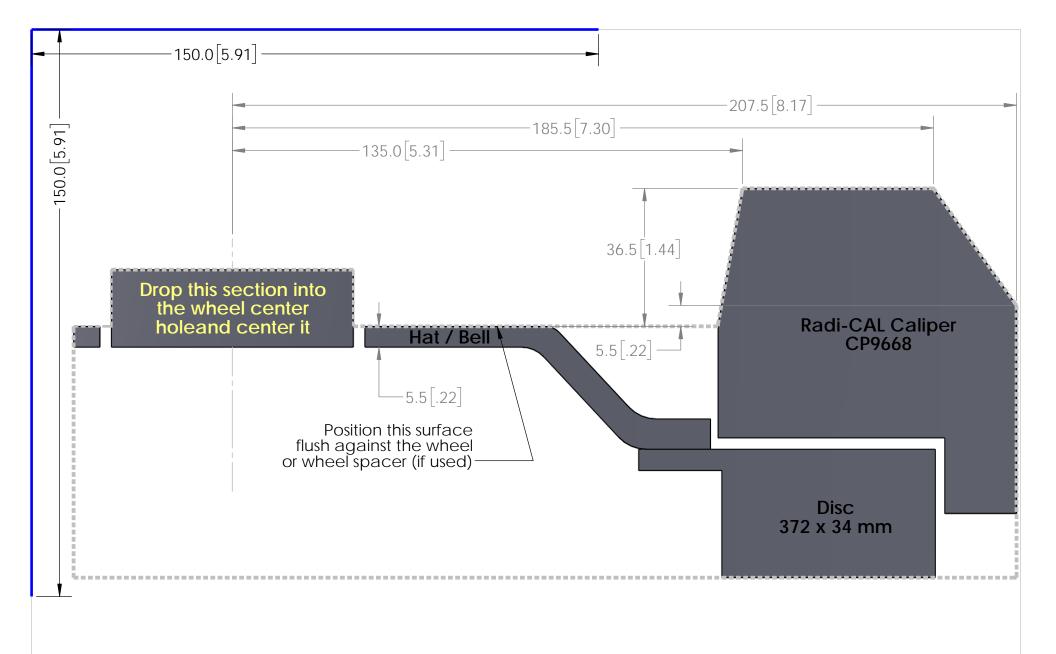

## Instructions:

Print out and confirm the scale in both directions.

3.

Cut out along the outer dotted lines.
Optional: Attach to a more rigid surface such as cardboard.
Place the template against the inside of the wheel making sure that the hat/bell surface sits flush against the wheel or, if used, wheel spacers.

A minimum of 2.5 mm [.10 in.] clearance is recommend to account for wheel

5. and suspension component flex.

| Wheel Clearance Template     |
|------------------------------|
| Radi-CAL Competition Package |
| Tesla 3 Front                |

CP9668 caliper, 372 mm disc

Essex package no. 13.01.10123

essex parts services, inc. www.essexparts.com

DWG. NO. 1953 REV

3