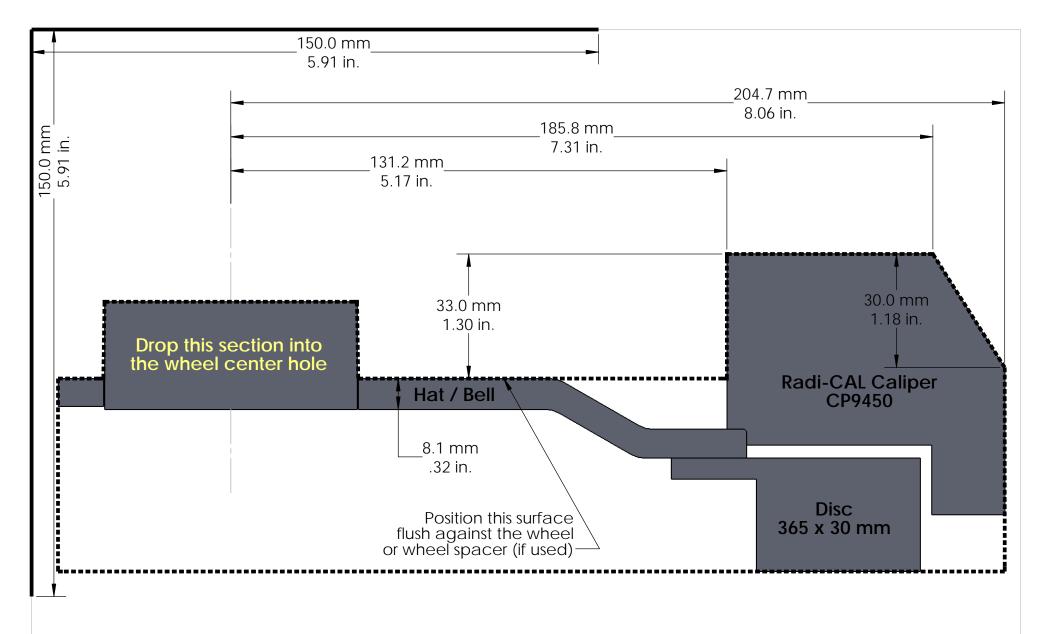

## Instructions:

Print out and confirm the scale in both directions.

Cut out along the outer dotted lines. 2.

3.

Optional: Attach to a more rigid surface such as cardboard.
Place the template against the inside of the wheel making sure that the hat/bell surface sits flush against the wheel or, if used, wheel spacers.
A minimum of 2.5 mm (.10 in.) clearance is recommend to account for wheel

and suspension component flex.

## Wheel Clearance Template Gen. 6 Chevrolet Camaro Rear

Radi-CAL Competition Package CP9450 caliper, 365 mm disc

Essex package no. 13.01.10062

essex parts services, inc. www.essexparts.com

DWG. NO. 1651 REV