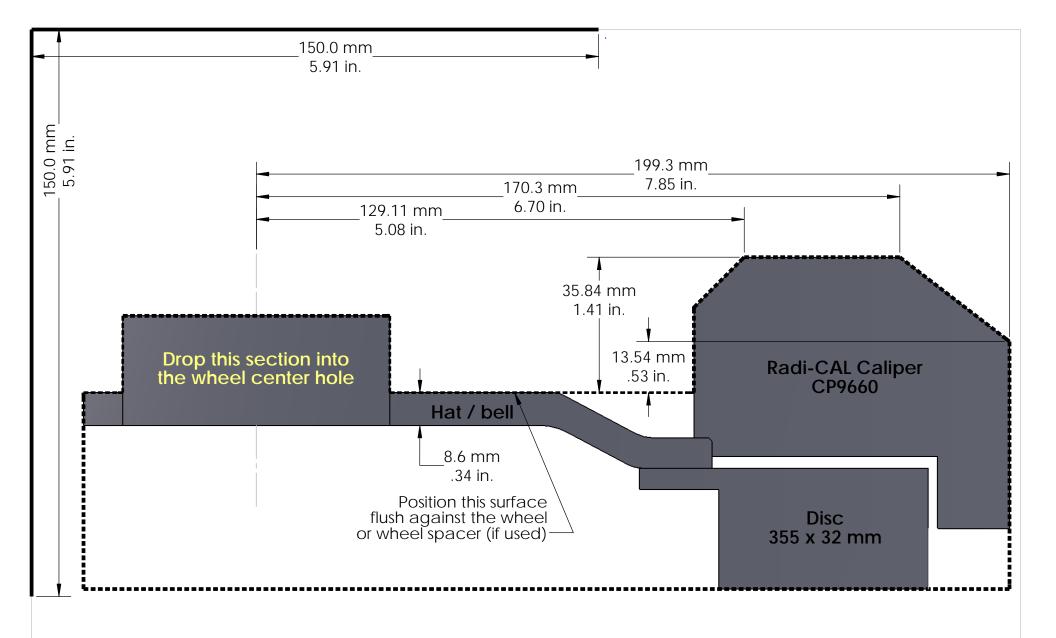

## Instructions:

Print out and confirm the scale in both directions.

Cut out along the outer dotted lines. 2.

3.

Optional: Attach to a more rigid surface such as cardboard.
Place the template against the inside of the wheel making sure that the 4. hat/bell surface sits flush against the wheel or, if used, wheel spacers.

5. A minimum of 2.5 mm (.10 in.) clearance is recommend to account for wheel and suspension component flex.

| Wheel Clearance Template     |
|------------------------------|
| Corvette C7 front            |
| Radi-CAL Competition Package |
| CP9660 caliper, 355 mm disc  |