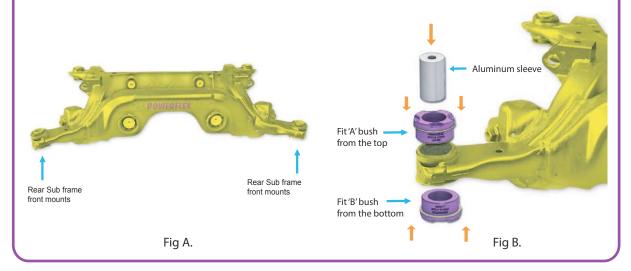

## **Fitting Instructions:**

- 1. Remove the rubber bushes from the front mounts of the rear sub frame of the car.
- 2. Clean any dirt or debris from around the bore of the bush mounts.
- 3. Fit 'A' bush from the top and fit 'B' bush from the bottom of the mount Fig A.
- 4. Apply some of the supplied grease in the bore of the bushes and push the Aluminum sleeves into the bore of the bushes Fig A.
- 5. Refit subframe and tension all hardware to manufacturers recommended torque settings.