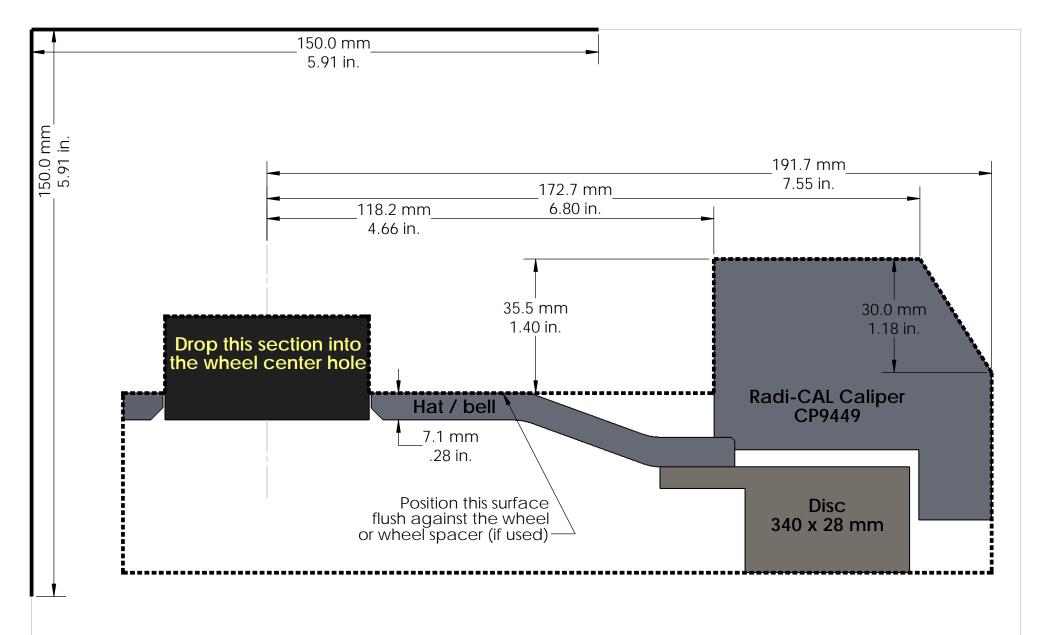

## **Instructions:**

1. Print out and confirm the scale in both directions.

2. Cut out along the outer dotted lines.

3. Optional: Attach to a more rigid surface such as cardboard.

4. Place the template against the inside of the wheel making sure that the hat/bell surface sits flush against the wheel or, if used, wheel spacers.

5. A minimum of 2.5 mm (.10 in.) clearance is recommend to account for wheel and suspension component flex.

## Wheel Clearance Template 2016+ ND Miata Front Competition Package

Competition Package CP9449 caliper, 340 mm disc

Essex package no. 13.01.10069

essex parts services, inc. www.essexparts.com

1401

DWG. NO. 1684 REV