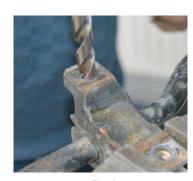

## **Fitting Instructions:**

- 1. Remove the anti roll bar from the car.
- 2. Using a drill, split open the bracket by drilling into the swedged section of the bracket as shown in Fig A.
- 2. Clean any dirt, corrosion and remove any sharp edges from the inside of the brackets.
- 3. Apply some of the supplied grease to the bore of the bush. Fit bush on the the bar. Fig B.
- 4. Re-fit anti roll bar back to the car and tension all hardware to manufacturers recommended torque settings.

Fig A.

Fig B.