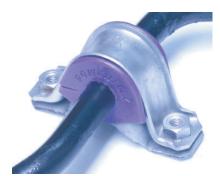

## **Fitting Instructions:**

- 1. Remove the anti roll bar from the car.
- 2. Using a drill, split open the bracket by drilling into the swedged section of the bracket as shown in Fig A.
- 2. Clean any dirt, corrosion and remove any sharp edges from the inside of the brackets.
- 3. Apply some of the supplied grease to the bore of the bush. Fit bush on the the bar. Fig B.
- 4. Re-fit anti roll bar back to the car and tension all hardware to manufacturers recommended torque settings.

Fig A.

Fig B.