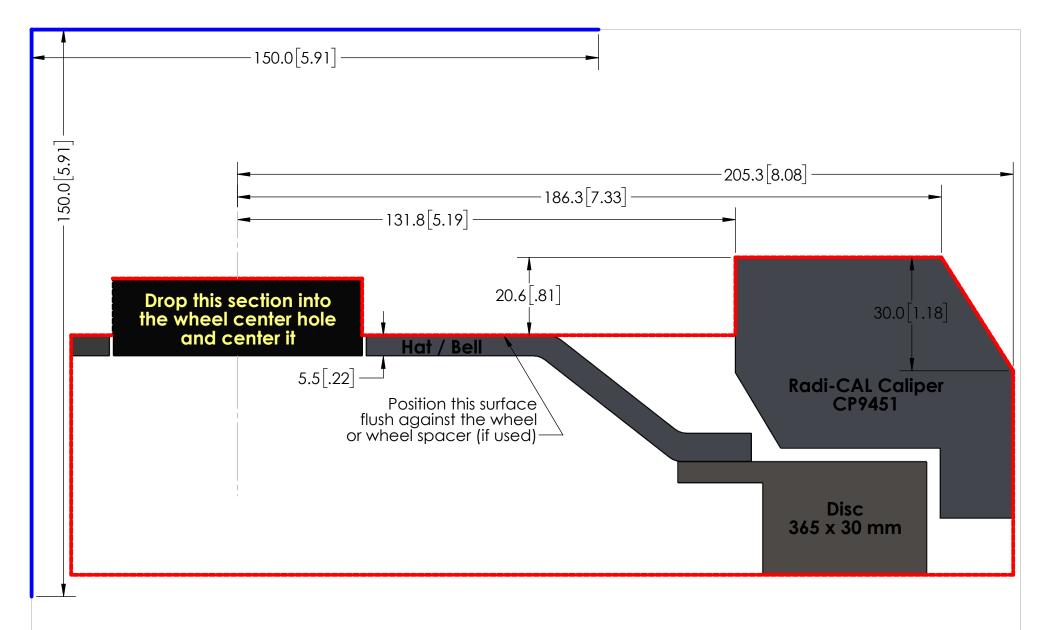

## Instructions:

Print out and confirm the scale in both directions.

Cut out along the outer dotted lines.

2. 3.

Optional: Attach to a more rigid surface such as cardboard.
Place the template against the inside of the wheel making sure that the hat/bell surface sits flush against the wheel or, if used, wheel spacers.
A minimum of 2.5 mm [10 in.] clearance is recommend to account for wheel

5. and suspension component flex.

| Wheel Clearance Template     |
|------------------------------|
| Radi-CAL Competition Package |

Nissan 370Z, Rear CP9451 Caliper, 365 mm Disc

Essex package no. 13.01.10161

essex parts services, inc. www.essexparts.com

DWG. NO. 2162 REV

3