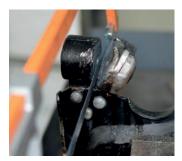

# **Fitting Instructions:**

- 1. Remove the original rubber bush and its outer shell from the wishbone of the arm and clean any dirt or corrosion from its bore.
  - Tip: it may be easier to cut the shoulder of the original bush to enable it to be pressed out more easily.
- 2. Fit the A part polyurethane bush into the bore of the arm from the front of the car.
- 3. Fit the B part polyurethane bush into the bore of the arm from the rear of the car.
- 4. Apply some of the supplied grease to the bore of the bush and insert the stainless steel sleeve into the bush.
- 5. Re-fit the arm to the car and tighten hardware to manufacturers recommended torque settings.

Cut original bush shoulder to enable it to be pressed out.