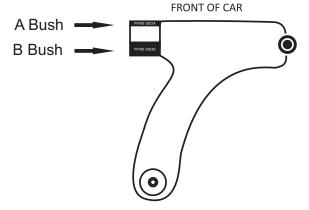

# **Fitting Instructions:**

- 1. Remove the original rubber bush and its outer shell from the wishbone of the arm and clean any dirt or corrosion from its bore.
  - Tip: it may be easier to cut the shoulder of the original bush to enable it to be pressed out more easily.
- 2. Fit the A part polyurethane bush into the bore of the arm from the front of the car.
- 3. Fit the B part polyurethane bush into the bore of the arm from the rear of the car.
- 4. Apply some of the supplied grease to the bore of the bush and insert the stainless steel sleeve into the bush.
- 5. Re-fit the arm to the car and tighten hardware to manufacturers recommended torque settings.