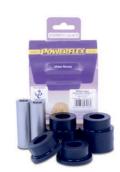

# **Contents (parts per pack):**

- 2 x Polyurethane A bushes
- 2 x Polyurethane B bushes
- 2 x Stainless steel sleeves
- 1 x Grease

Please read the complete fitting instructions and check package components before fitment. These fitting instructions are to be used as a guide and in conjunction with workshop manual. It is recommended that: