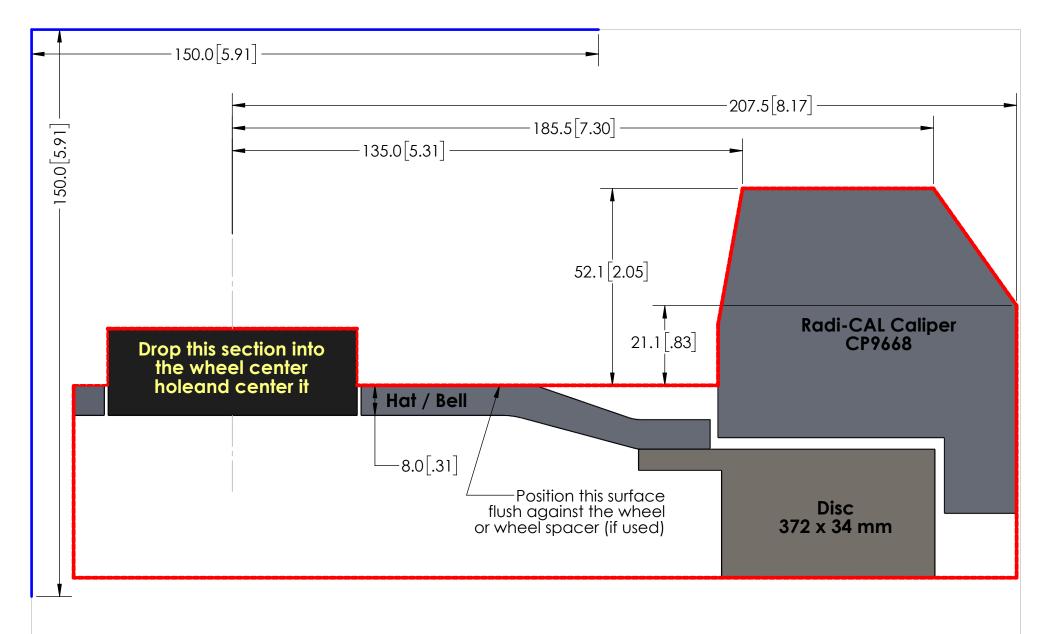

## Instructions:

- Print out and confirm the scale in both directions.
- 2. Cut out along the outer dotted lines.
- 3.
- Optional: Attach to a more rigid surface such as cardboard.
  Place the template against the inside of the wheel making sure that the hat/bell surface sits flush against the wheel or, if used, wheel spacers.
  A minimum of 2.5 mm [.10 in.] clearance is recommend to account for wheel
- 5. and suspension component flex.

## Wheel Clearance Template

Radi-CAL Competition Package Nissan 370Z / 400Z, front CP9668 caliper, 372 mm disc

Essex package no. 13.01.10160 13.01.10189

essex parts services, inc. www.essexparts.com

DWG. NO. 2161 REV