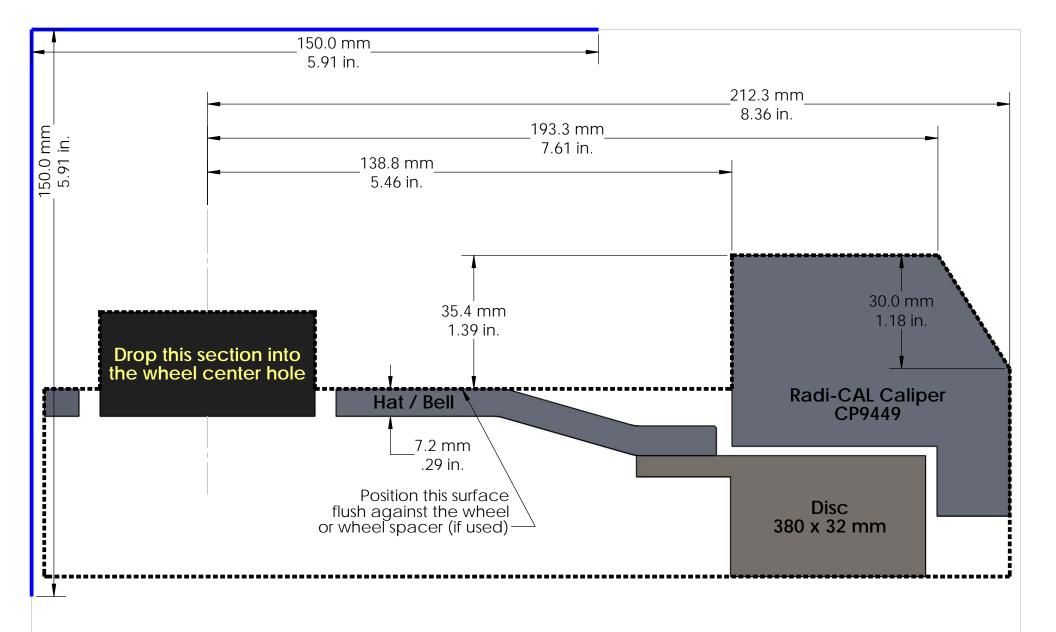

## Instructions:

Print out and confirm the scale in both directions.

Cut out along the outer dotted lines.

3.

Optional: Attach to a more rigid surface such as cardboard. Place the template against the inside of the wheel making sure that the 4. hat/bell surface sits flush against the wheel or, if used, wheel spacers.

A minimum of 2.5 mm (.10 in.) clearance is recommend to account for wheel

and suspension component flex.

| Wheel Clearance Template     |
|------------------------------|
| McLaren 720S Rear            |
| Radi-CAL Competition Package |

CP9449 caliper, 380 mm disc

Essex package no. 13.01.10108

essex parts services, inc. www.essexparts.com

DWG. NO. 1812 REV

3