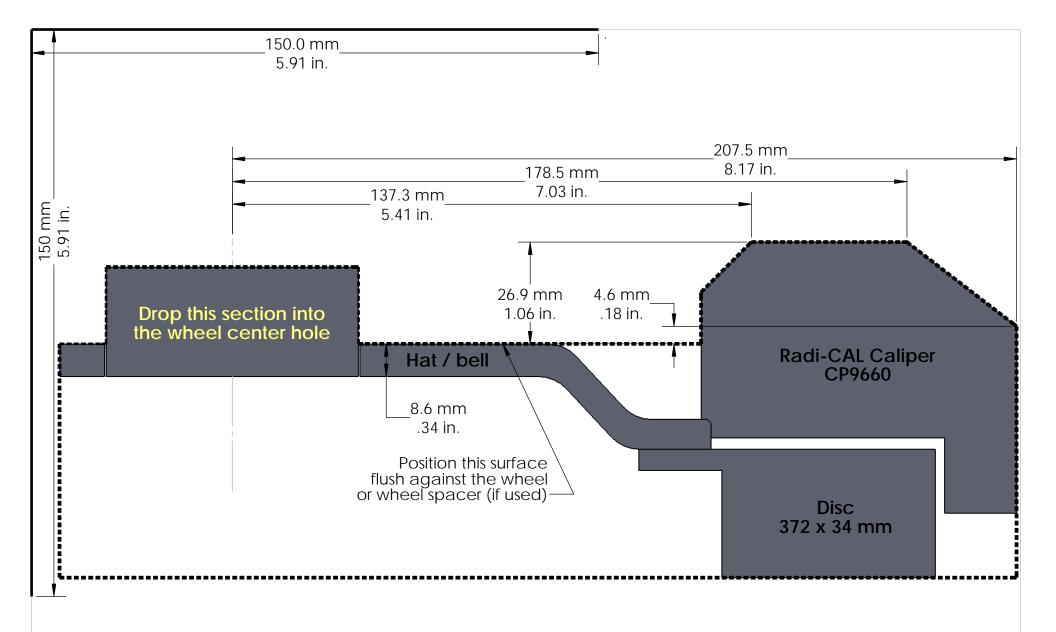

## Instructions:

Print out and confirm the scale in both directions.

Cut out along the outer dotted lines.

3.

Optional: Attach to a more rigid surface such as cardboard. Place the template against the inside of the wheel making sure that the hat/bell surface sits flush against the wheel or, if used, wheel spacers. A minimum of 2.5 mm (.10 in.) clearance is recommend to account for wheel

5. and suspension component flex.

## Wheel Clearance Template

Gen. 6 Chevrolet Camaro Front Radi-CAL Competition Package CP9660 caliper, 372 mm disc

Essex package no. 13.01.10060

essex parts services, inc. www.essexparts.com

DWG. NO. 1644 REV