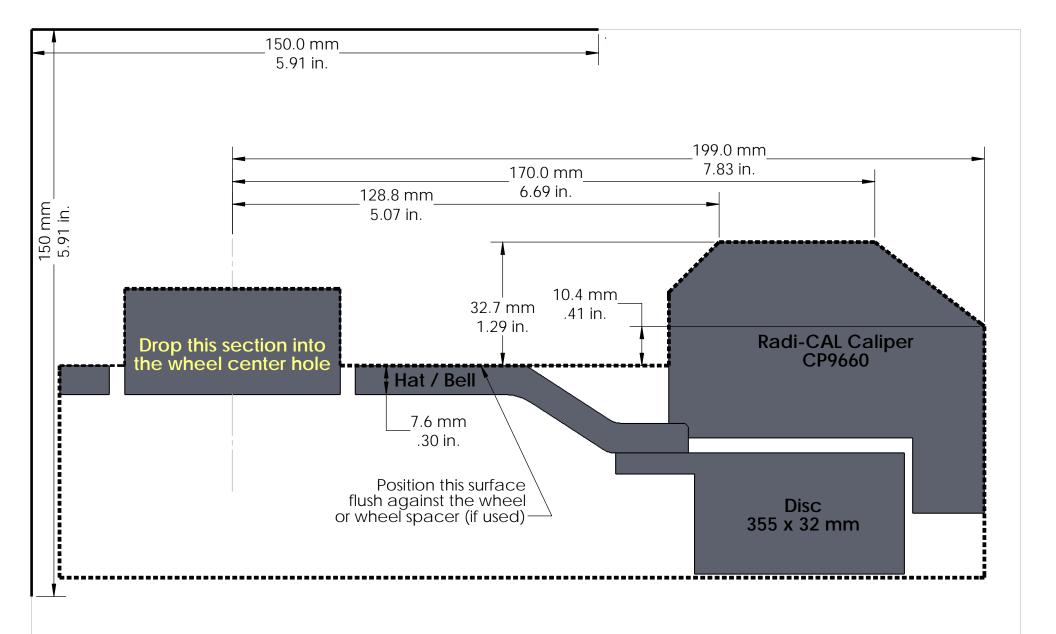

## Instructions:

Print out and confirm the scale in both directions.

2. Cut out along the outer dotted lines.

3.

Optional: Attach to a more rigid surface such as cardboard. Place the template against the inside of the wheel making sure that the 4. hat/bell surface sits flush against the wheel or, if used, wheel spacers. A minimum of 2.5 mm (.10 in.) clearance is recommend to account for wheel

5. and suspension component flex.

| Wheel Clearance Template      |
|-------------------------------|
| Mk6/Mk7 GTI Front             |
| Radi-CAL Competition Package, |
| 355 mm disc, CP9661/0 Caliper |
|                               |