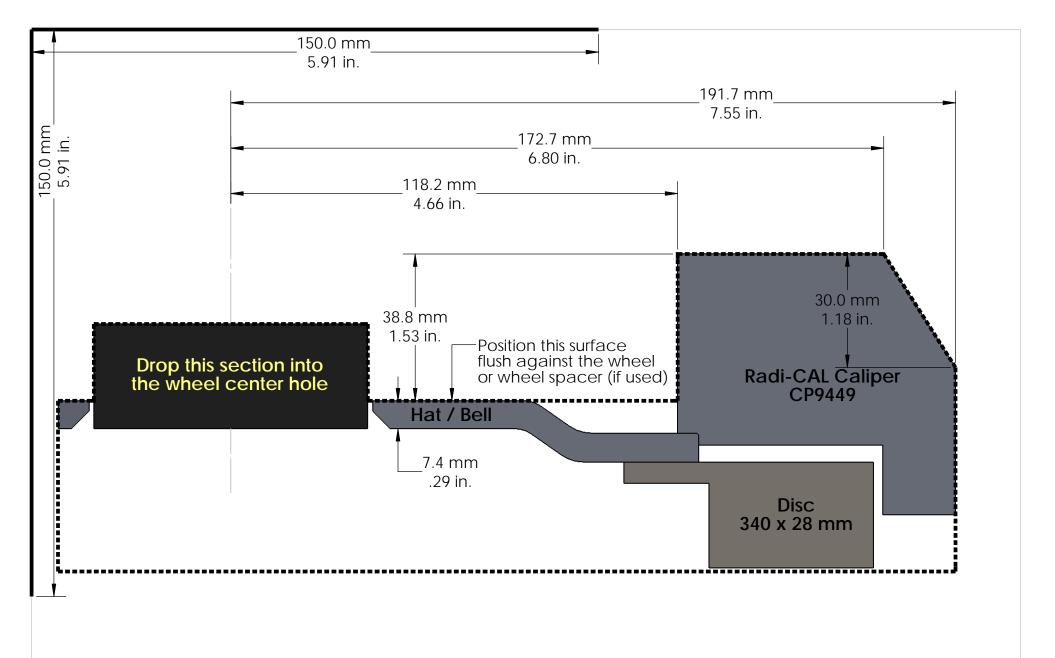

## Instructions:

Print out and confirm the scale in both directions.

Cut out along the outer dotted lines. 2.

3.

Optional: Attach to a more rigid surface such as cardboard.
Place the template against the inside of the wheel making sure that the hat/bell surface sits flush against the wheel or, if used, wheel spacers.

A minimum of 2.5 mm (.10 in.) clearance is recommend to account for wheel

and suspension component flex.

| Wheel Clearance Template |        |
|--------------------------|--------|
| BMW E90 Rear             | •      |
| Radi-CAL Competition Pa  | ickage |
| CP9449 caliper, 340 mm   | n disc |