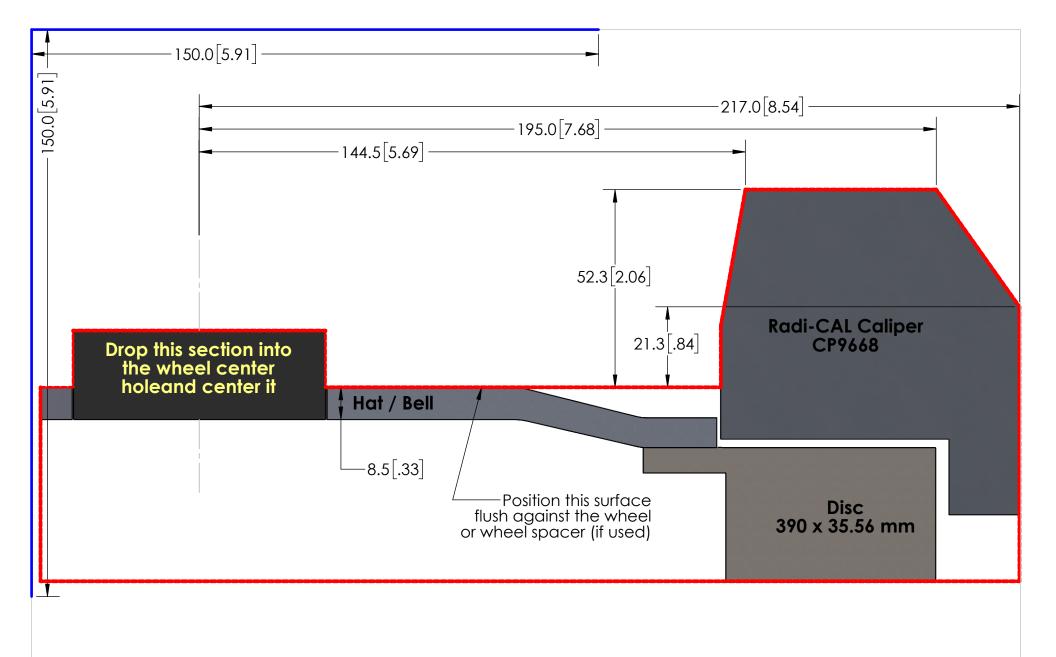

## Instructions:

- Print out and confirm the scale in both directions.
- 2. Cut out along the outer dotted lines.
- 3.
- Optional: Attach to a more rigid surface such as cardboard.
  Place the template against the inside of the wheel making sure that the hat/bell surface sits flush against the wheel or, if used, wheel spacers.
  A minimum of 2.5 mm [.10 in.] clearance is recommend to account for wheel
- 5. and suspension component flex.

## Wheel Clearance Template Radi-CAL Competition Package

C8 Corvette, Front CP9668 caliper, 390 mm disc

Essex package no. 13.01.10192

essex parts services, inc.

www.essexparts.com

DWG. NO. 2237 REV

3