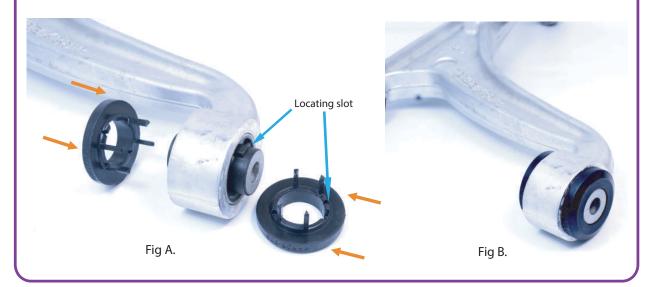

## **Fitting Instructions:**

- 1. Gain access to the front lower arm rear bush.
- 2. Clean any dirt or debris from around the rubber bush and voidings. Apply some of the supplied grease on the inner and outer face of the inserts.
- 3. Position the slot features on the inserts to match the locating features on the rubber bush. Fig A.
- 4. Fit insert from both sides. Fig B.
- 5. Refit arm onto the car and tension all hardware to manufacturers recommended torque settings.