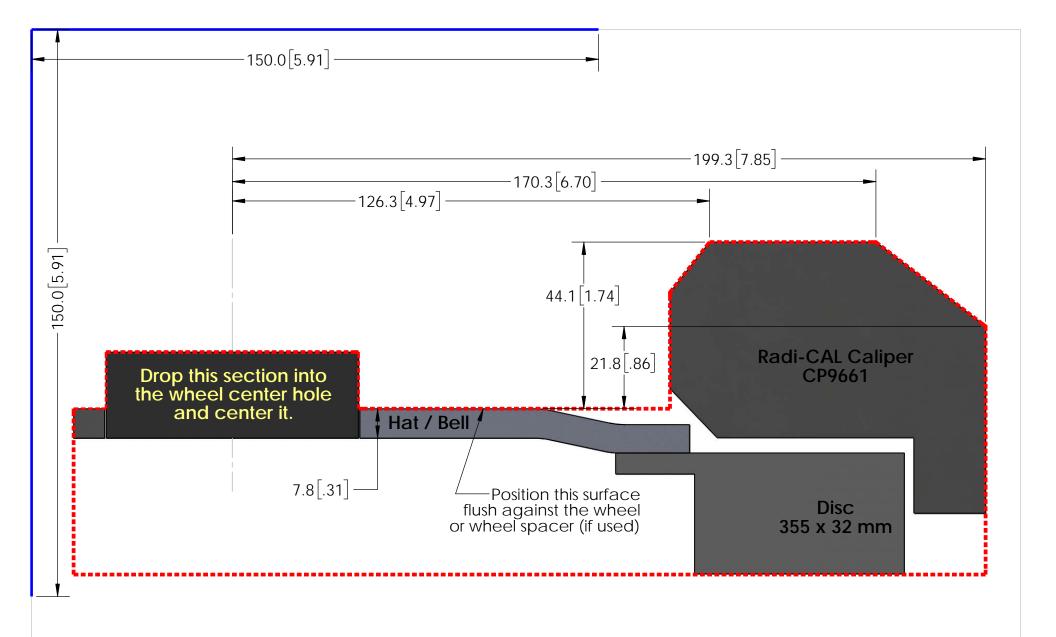

## Instructions:

- Print out and confirm the scale in both directions.
- 2. Cut out along the outer dotted lines.
- 3.
- Optional: Attach to a more rigid surface such as cardboard.
  Place the template against the inside of the wheel making sure that the hat/bell surface sits flush against the wheel or, if used, wheel spacers.

  A minimum of 2.5 mm [.10 in.] clearance is recommend to account for wheel
- 5. and suspension component flex.

## Wheel Clearance Template Radi-CAL Competition Package

C8 Corvette, Rear CP9661 caliper, 355 mm disc

Essex package no. 13.01.10130

essex parts services, inc. www.essexparts.com

DWG. NO. 1984 REV

3