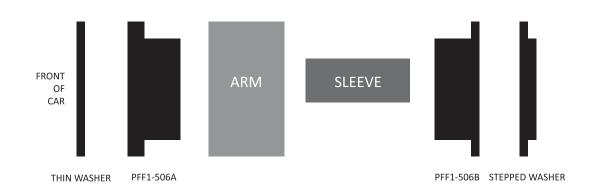

## **Fitting Instructions:**

- 1. Remove arm from the car.
- 2. Press out the original bush.
- 3. Clean any dirt and corrosion from the bore of the arm, chamfer the sharp edges.
- 4. Push the bushes into the arm, the A bush fits in from the front of the car and the B bush in from the rear.
- 5. Apply some of the supplied grease to the bore of the bush, the faces of the nylon washers and the outside of the sleeve.
- 6. Push the sleeve into the bush, the sleeve should protrude out of the bush an equal amount each side of the bush.
- 6. The stepped nylon washer fits over the sleeve on the B bush nearer to the rear, with the smaller end facing, again, towards the rear of the car. Place the 2nd washer onto the sleeve onto the A bush towards the front of the car.
- 7. Refit the arm to the car.