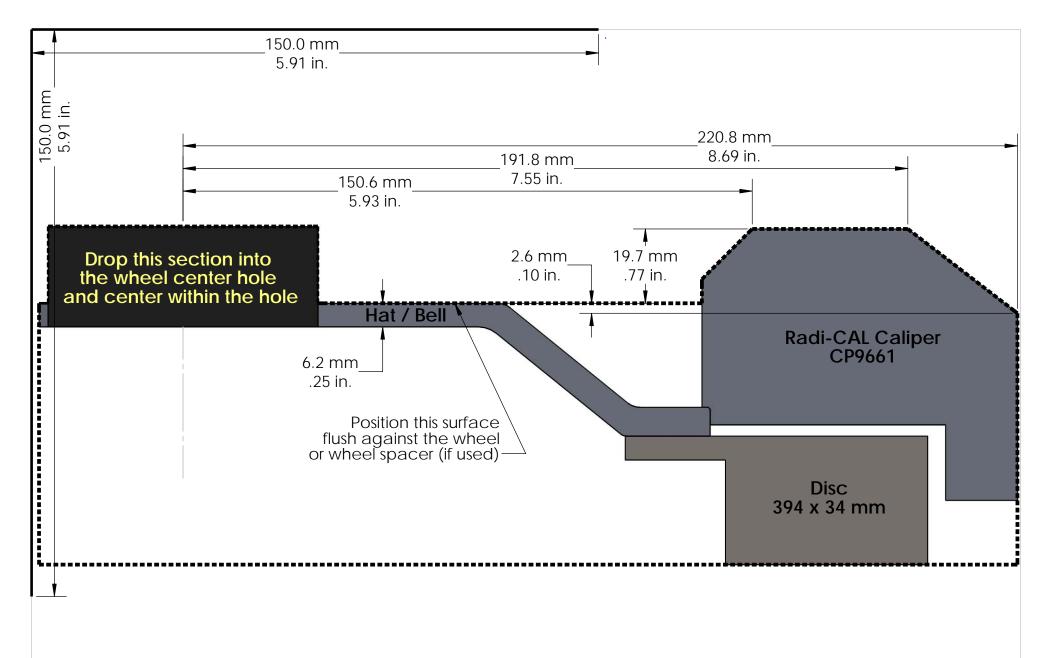

## Instructions:

Print out and confirm the scale in both directions.

Cut out along the outer dotted lines.

3.

Optional: Attach to a more rigid surface such as cardboard. Place the template against the inside of the wheel making sure that the 4. hat/bell surface sits flush against the wheel or, if used, wheel spacers. A minimum of 2.5 mm (.10 in.) clearance is recommend to account for wheel

5. and suspension component flex.

| Wheel Clearance Template          |
|-----------------------------------|
| Porsche 981 GT4 Front Radi-CAL    |
| Competition Package, 394 mm Disc, |
| CP9661 Caliper                    |