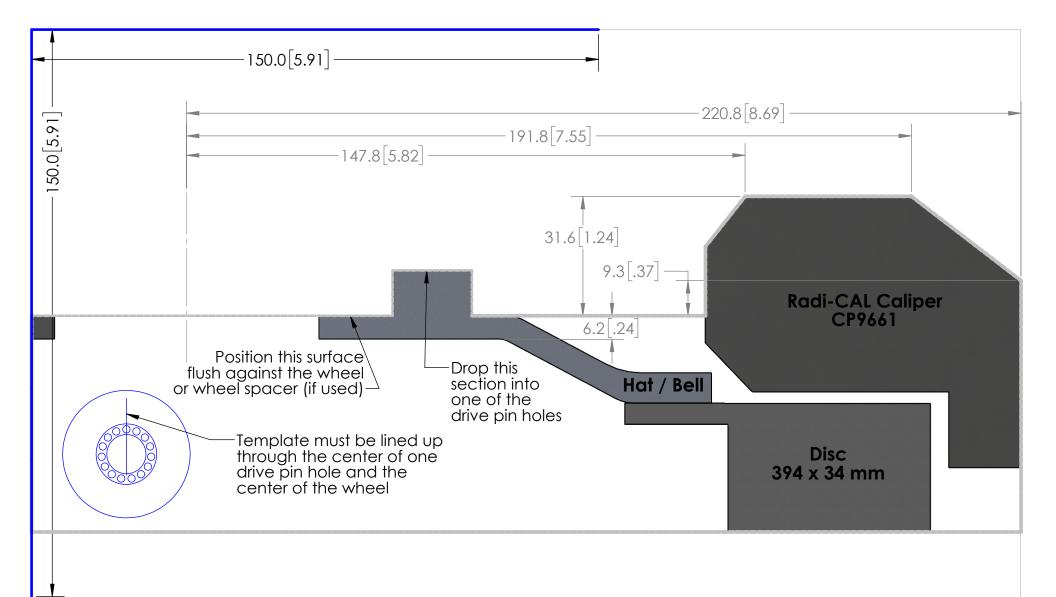

## Instructions:

- Print out and confirm the scale in both directions.
- Cut out along the outer dotted lines.
- Optional: Attach to a more rigid surface such as cardboard. Drop the boss into one of the wheel drive pin holes. 3.
- 4.
- Place the template against the inside of the wheel making sure that the hat/bell surface sits flush against the wheel or, if used, wheel spacers.

  Align through the center of a drive pin hole and the wheel center as shown. 5.
- A minimum of 2.5 mm [.10 in.] clearance is recommend to account for wheel and suspension component flex.

| Wheel Clearance Template     |
|------------------------------|
| Radi-CAL Competition Package |

Porsche 992 GT3, Front CP9661 caliper, 394 mm disc

Essex package no. 13.01.10141

essex parts services, inc.

www.essexparts.com

DWG. NO. 2113 REV

3