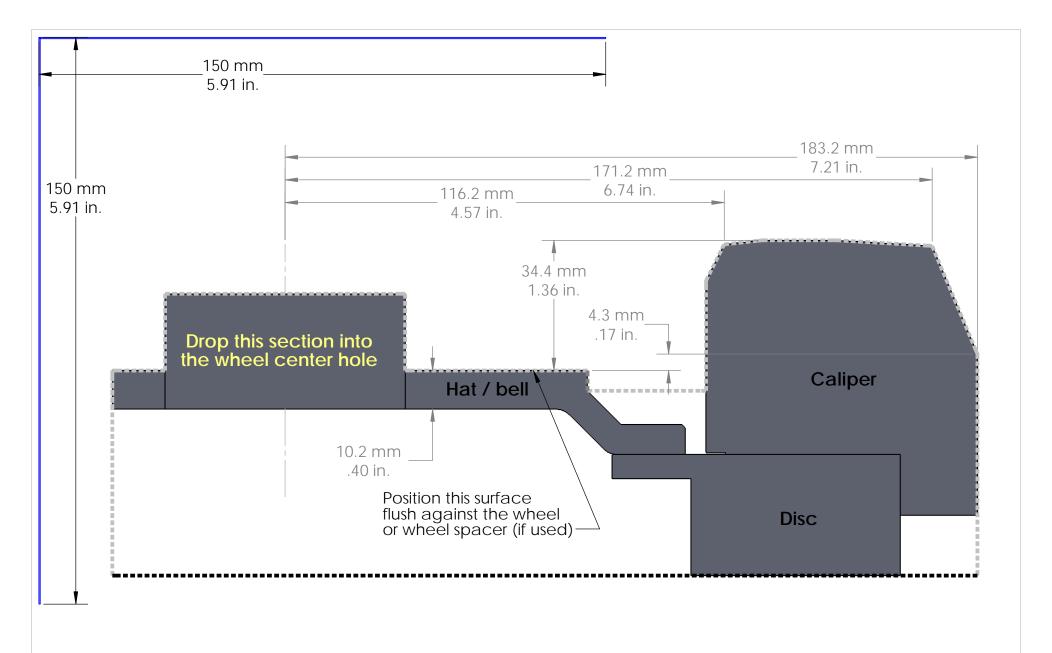

## Instructions:

Print out and confirm the scale in both directions.

2. Cut out along the outer dotted lines.

Optional: Attach to a more rigid surface such as cardboard.

Place the template against the inside of the wheel making sure that the hat/bell surface sits flush against the wheel or, if used, wheel spacers.