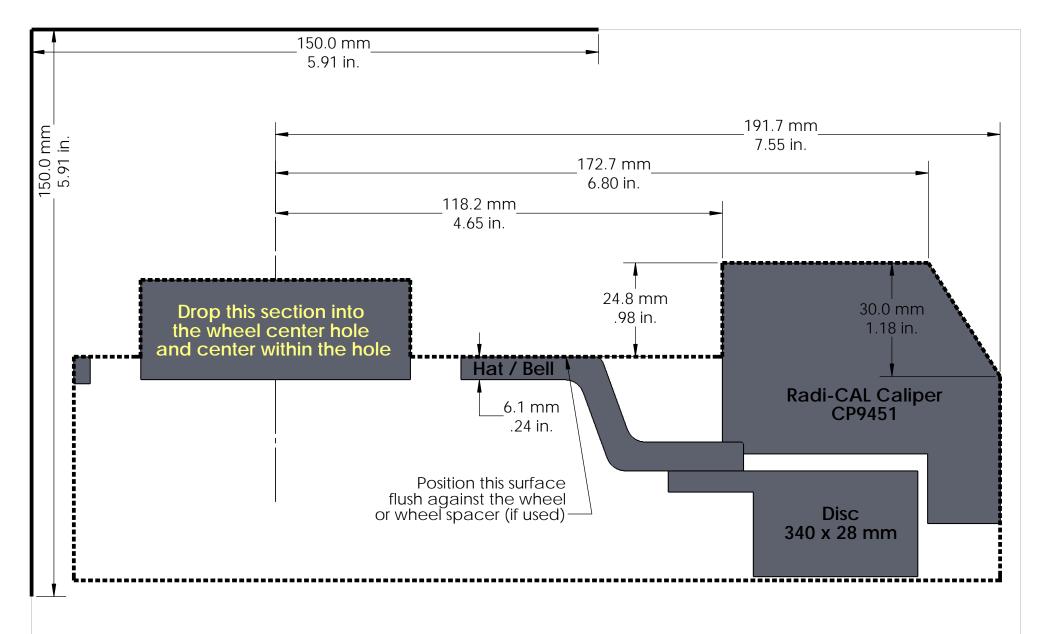

## Instructions:

- Print out and confirm the scale in both directions.
- 2. Cut out along the outer dotted lines.
- 3.
- Optional: Attach to a more rigid surface such as cardboard.
  Place the template against the inside of the wheel making sure that the hat/bell surface sits flush against the wheel or, if used, wheel spacers.

  A minimum of 2.5 mm (.10 in.) clearance is recommend to account for wheel
- 5. and suspension component flex.

Wheel Clearance Template
Porsche 987/981/718 Boxter S/ Cayman
S Rear Radi-CAL Competition Package,
340 mm disc, CP9451 Caliper