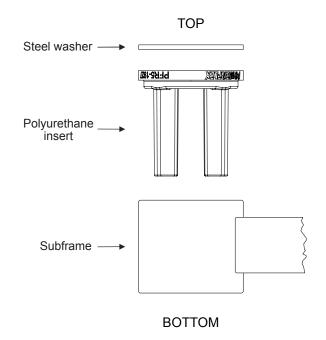

#### **INSTALLATION GUIDE**

## **Contents (parts per pack):**

- 2 x Polyurethane inserts
- 2 x Steel washer
- 1 x Grease

Please read the complete fitting instructions and check package components before fitment.

These fitting instructions are to be used as a guide and in conjunction with workshop manual.

## **Fitting Instructions:**

- 1. Support rear subframe and diff. Loosen rear subframe bolts and completely remove front subframe bolts to access the diff mounts.
- 2. Remove any flash lines from the voids in the original diff mounting bush and clean any dirt and corrosion.
- 3. Apply some supplied grease to voids and the end face of the insert in bush and fit the polyurethane insert into the top side void on the diff mounting bush.
- 4. Place washer on top face of polyurethane insert.
- 5. Refit the front subframe bolts and tension all hardware to manufacturers recommended torque settings.