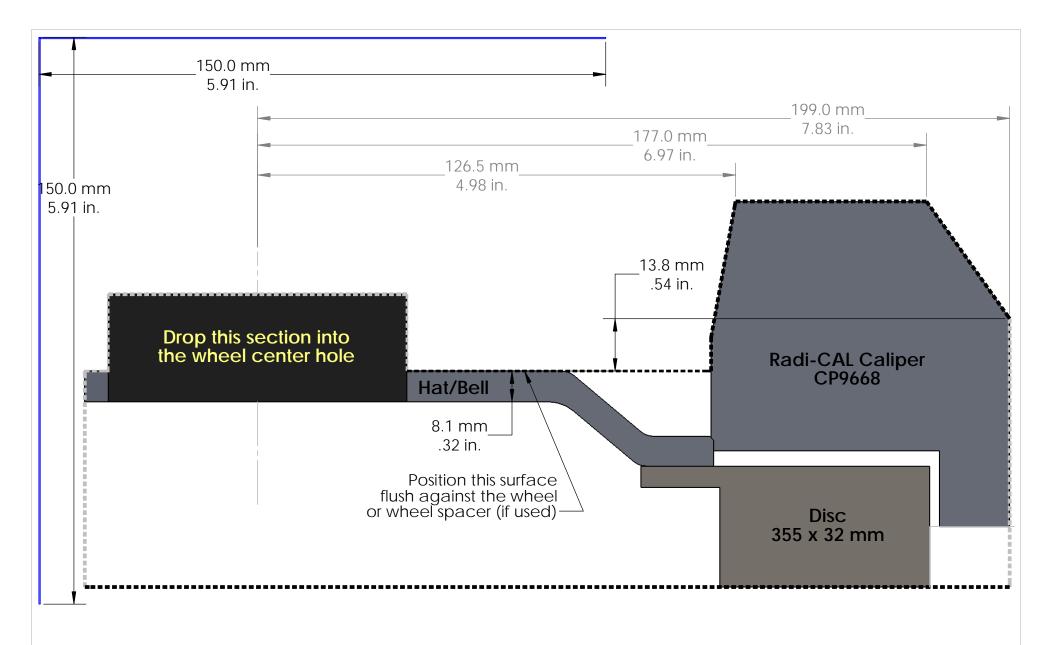

## Instructions:

Print out and confirm the scale in both directions.

Cut out along the outer dotted lines. 2.

3.

Optional: Attach to a more rigid surface such as cardboard. Place the template against the inside of the wheel making sure that the hat/bell surface sits flush against the wheel or, if used, wheel spacers. 4.

A minimum of 2.5 mm (.10 in.) clearance is recommend to account for wheel 5. and suspension component flex.

| Wheel Clearance Templa       | te |
|------------------------------|----|
| BMW E46 M3                   |    |
| Radi-CAL Competition Package | e, |
| 355 mm disc, CP9668 Caliper  |    |