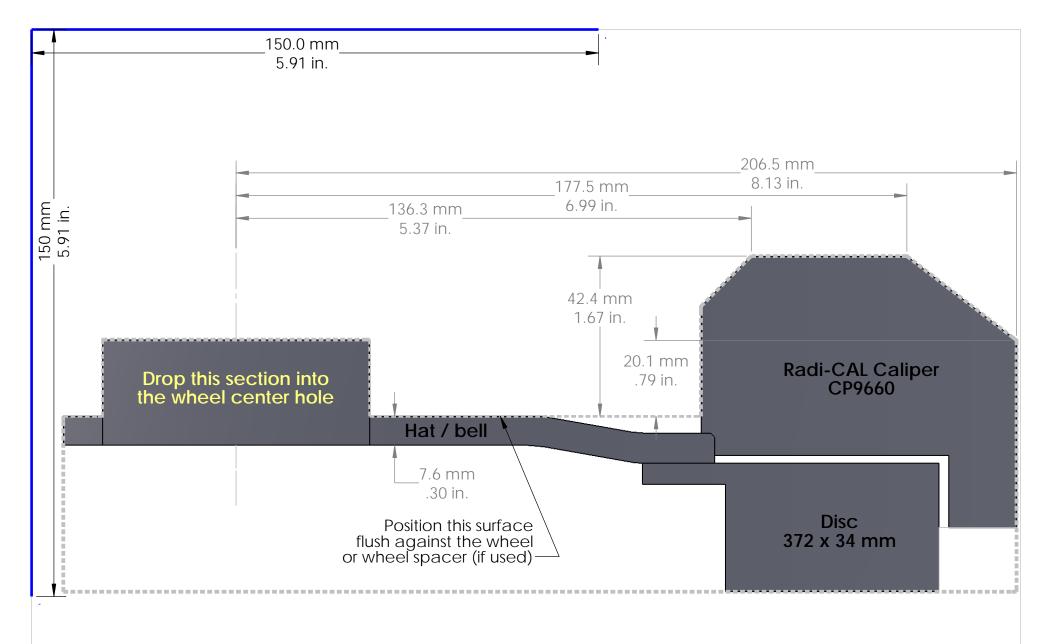

## Instructions:

Print out and confirm the scale in both directions.

Cut out along the outer dotted lines. 2.

3.

Optional: Attach to a more rigid surface such as cardboard.
Place the template against the inside of the wheel making sure that the 4. hat/bell surface sits flush against the wheel or, if used, wheel spacers.

A minimum of 2.5 mm (.10 in.) clearance is recommend to account for wheel 5. and suspension component flex.

## Wheel Clearance Template

Corvette C5 and C6 front Radi-CAL Competition Package CP9660 caliper, 372 mm disc

Essex package no. 13.01.10028 (C5)

essex parts services, inc. www.essexparts.com

13.01.10028 (C5) 13.01.10029 (C6) DWG. NO. 1535 REV