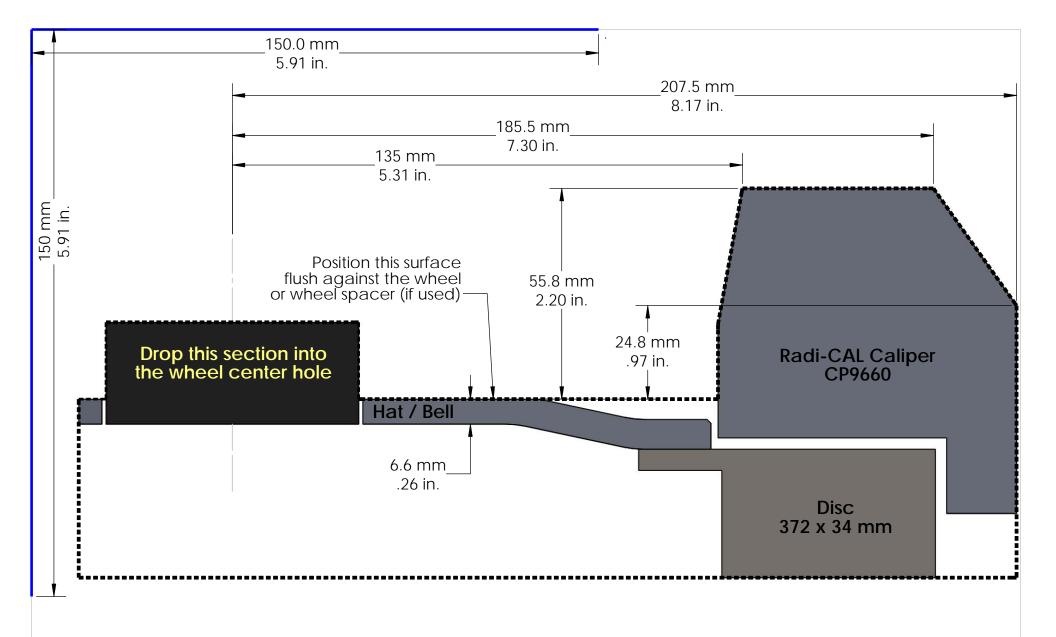

## Wheel Clearance Template Lancer Evo 8/9/10 Front

Radi-CAL Competition Package CP9668 caliper, 372 mm disc

Essex package no: Evo 8/9 - 13.01.10099 Evo 10 - 13.01.10076

essex parts services, inc. www.essexparts.com

## Instructions:

- Print out and confirm the scale in both directions.
- 3.
- Cut out along the outer dotted lines.
  Optional: Attach to a more rigid surface such as cardboard.
  Place the template against the inside of the wheel making sure that the hat/bell surface sits flush against the wheel or, if used, wheel spacers.