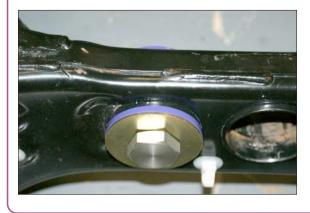

## Installation Guide:

- Remove rear diff and remove original bushes from the subframe.
- Fit smaller 60mm washers onto studs, fit inner half of bush into sub frame.
- Refit diff, apply grease to stainless sleeve, insert stainless sleeve from the rear of sub frame and push in till it touches washer.
- Fit second half of bush from the rear of subframe, put larger washer onto the special nut, apply grease to nut and washer face and insert into bush, tighten.