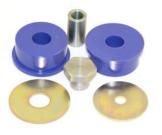

## Contents (parts per car):

4 x bushes

2 x stainless steel sleeves

2 x special nuts

- 2 x steel washers 60mm OD, 12mm hole
- 2 x steel washers 67mm OD, 22.3mm hole

1 x grease

Please read the complete fitting instructions and check package components before fitment. This installation guide is to be used in conjunction with workshop manual. It is recommended that: