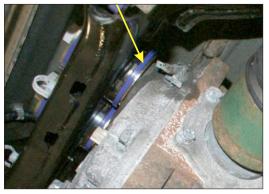

## Installation Guide:

- Remove rear diff and remove original bushes from the subframe.
- Fit smaller 60mm washers onto studs, fit inner half of bush into sub frame.
- Refit diff, apply grease to stainless sleeve, insert stainless sleeve from the rear of sub frame and push in till it touches washer.
- Fit second half of bush from the rear of subframe, put larger washer onto the special nut, apply grease to nut and washer face and insert into bush, tighten.