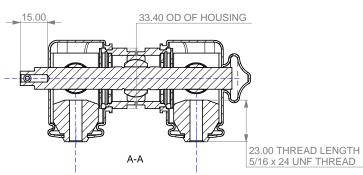

2

- 3. GREASE THE BORE OF THE HOUSING AND THE OUTER RACE OF THE SPHERICAL BEARING
- 4. INSERT THE BALANCE BAR, WITH BEARING ATTACHED, INTO THE HOUSING WITH THE ADJUSTER END AT THE DESIRED SIDE.
- 5. INSERT THE 2 INTERNAL WASHERS INTO THE HOUSING AND RETAIN WITH CIRCLIPS.
- PLACE EXTERNAL WASHERS OVER BALANCE BAR AND THEN SCREW ON BOTH CLEVIS'S AND BARRELL NUTS UNTIL THEY START TO BIND. THEN ROTATE ONE OF THEM BACK ONE TURN.
- TIP: HALF TURN ADJUSTMENTS CAN BE MADE BY TAKING ONE CLEVIS AND BARRELL NUT BACK TO THE END OF THE BALANCE BAR, FLIPPING THE CLEVIS OVER, AND THEN THREADING THE BARRELL NUT BACK INTO PLACE.
- 7. STRETCH BOOTS OVER THE CLEVIS'S AND LOCATE THEM ON THE GROOVES ON THE HOUSING AND CLEVIS'S
- 8. ATTACH ADJUSTER TO THE END OF THE BALANCE BAR USING THE GRUB SCREWS.
- SCREW IN PUSH RODS AND ADJUST SO THAT UNDER NORMAL BRAKING THE BALANCE BAR LIES PERPENDICULAR TO THE PUSH RODS AND THE PEDAL IS VERTICAL. IT IS NOT IMPORTANT IF THE BALANCE BAR IS NOT SQUARE WHEN RELEASED, BUT IT SHOULD BE WHILST BRAKING FOR MAXIMUM EFFICIENCY.
- ADJUSTMENT OF THE PUSH RODS IS MADE EASIER BY RUNNING ONE OF THE TWO NUTS SUPPLIED WITH EACH MASTER CYLINDER TO THE END OF THE THREAD TO ALLOW THE USE OF A SPANNER. TIP:

4

3

Ø4.00 FOR CABLE ADJUSTER AP RACING CABLE ADJUSTER, CP2905-18 AND STEPPER MOTOR KIT, CP5500-14 AVAIABLE ON REQUEST.

THIS DRAWING IS CONFIDENTIAL AND IS SUPPLIED ON THE EXPRESS CONDITION THAT IT SHALL NOT BE LOANED OR COPIED OR DISCLOSED TO ANY OTHER PERSON OR USED FOR ANY OTHER PURPOSE WITHOUT THE WRITTEN CONSENT OF AP RACING LTD.