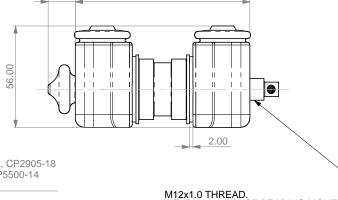

4

3

Ø4.00 FOR CABLE ADJUSTER AP RACING CABLE ADJUSTER, CP2905-18 AND STEPPER MOTOR KIT, CP5500-14 AVAIABLE ON REQUEST.

THIS DRAWING IS CONFIDENTIAL AND IS SUPPLIED ON THE EXPRESS CONDITION THAT IT SHALL NOT BE LOANED OR COPIED OR DISCLOSED TO ANY OTHER PERSON OR USED FOR ANY OTHER PURPOSE WITHOUT THE WRITTEN CONSENT OF AP RACING LTD.

FIRST ANGLE PROJECTION

M12x1.0 THREAD. 1 TURN = 1.0MM OF BEARING MOVEME

12

13

12

10

11

|                              |                                                                                                                 | RACI     | g Ltd. 20<br>d | td. 2002    |        |          |  |
|------------------------------|-----------------------------------------------------------------------------------------------------------------|----------|----------------|-------------|--------|----------|--|
|                              | Tel: +44 024 7663 9595 e-mail: sales@apracing.co.uk<br>Fax: +44 024 7663 9559 Web site: HTTP://www.apracing.com |          |                |             |        |          |  |
|                              |                                                                                                                 |          |                |             |        |          |  |
|                              | lssue<br>No.                                                                                                    | Date & N |                | Particulars | Zone   | Initials |  |
|                              | 1                                                                                                               |          |                | RENT ISSUE  |        | FM       |  |
|                              |                                                                                                                 | B3242    |                |             |        |          |  |
|                              |                                                                                                                 |          |                |             |        |          |  |
|                              |                                                                                                                 |          |                |             |        |          |  |
|                              |                                                                                                                 |          |                |             |        |          |  |
|                              |                                                                                                                 |          |                |             |        |          |  |
|                              |                                                                                                                 |          |                |             |        |          |  |
|                              |                                                                                                                 |          |                |             |        |          |  |
|                              |                                                                                                                 |          |                |             |        |          |  |
|                              |                                                                                                                 |          |                |             |        |          |  |
|                              |                                                                                                                 |          |                |             |        |          |  |
| <                            |                                                                                                                 |          |                |             |        |          |  |
| r                            |                                                                                                                 |          |                |             |        |          |  |
| г. —                         |                                                                                                                 |          |                |             |        |          |  |
|                              |                                                                                                                 |          |                |             |        |          |  |
|                              |                                                                                                                 |          |                |             |        |          |  |
|                              |                                                                                                                 |          |                |             |        |          |  |
|                              |                                                                                                                 |          |                |             |        |          |  |
|                              |                                                                                                                 |          |                |             |        |          |  |
|                              |                                                                                                                 |          |                |             |        |          |  |
|                              |                                                                                                                 |          |                |             |        |          |  |
|                              |                                                                                                                 |          |                |             |        |          |  |
|                              |                                                                                                                 |          |                |             |        |          |  |
|                              |                                                                                                                 |          |                |             |        |          |  |
|                              |                                                                                                                 |          |                |             |        |          |  |
|                              |                                                                                                                 |          |                |             |        |          |  |
|                              |                                                                                                                 |          |                |             |        |          |  |
|                              |                                                                                                                 |          |                |             |        |          |  |
|                              |                                                                                                                 |          |                |             |        |          |  |
|                              |                                                                                                                 |          |                |             |        |          |  |
|                              |                                                                                                                 |          |                |             |        |          |  |
|                              |                                                                                                                 |          |                |             |        |          |  |
|                              |                                                                                                                 |          |                |             |        |          |  |
|                              |                                                                                                                 |          |                |             |        |          |  |
|                              |                                                                                                                 |          |                |             |        |          |  |
|                              |                                                                                                                 |          |                |             |        |          |  |
|                              |                                                                                                                 |          |                |             |        |          |  |
|                              |                                                                                                                 |          |                |             |        |          |  |
|                              | ļ                                                                                                               |          |                |             |        |          |  |
| -RUBBER BOOT<br>ADJUSTER SID | Ε                                                                                                               |          |                |             |        |          |  |
|                              |                                                                                                                 |          |                |             |        |          |  |
|                              |                                                                                                                 |          |                |             |        |          |  |
|                              |                                                                                                                 |          |                |             |        |          |  |
|                              |                                                                                                                 |          |                |             |        |          |  |
|                              |                                                                                                                 |          |                |             |        |          |  |
|                              |                                                                                                                 |          |                |             |        |          |  |
|                              |                                                                                                                 |          |                |             |        |          |  |
|                              |                                                                                                                 |          |                |             |        |          |  |
|                              |                                                                                                                 |          |                |             |        |          |  |
|                              |                                                                                                                 |          |                |             |        |          |  |
|                              | SCA                                                                                                             | LE 1:1   |                | SHEET 1     | OF 1   |          |  |
|                              | DRA                                                                                                             |          | FRAZE          | R MACKAY    | •      |          |  |
|                              |                                                                                                                 | ROVED    |                |             |        |          |  |
|                              | DERI                                                                                                            | /ED FROM |                |             |        |          |  |
|                              | TIT                                                                                                             | LE       |                |             |        |          |  |
|                              |                                                                                                                 |          | DUT            | / BALANCE I | BAR AS | SS       |  |
|                              |                                                                                                                 |          |                |             | / 0    |          |  |
|                              |                                                                                                                 |          |                |             |        |          |  |
|                              |                                                                                                                 | G NO.    |                | 507-2cd     |        |          |  |
|                              |                                                                                                                 |          |                |             |        |          |  |