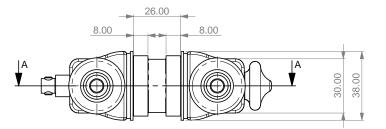

## A1 INSTALLATION DRAWING IF THIS DOCUMENT IS PRINTED IN HARDCOPY, IT IS FOR INFORMATION USE ONLY AND THEREFORE IS FOR INFORMATION USE ONLY AND THEREFORE

N:\SolidWorks\Customer\CP5507-2cd.slddrw

25.00 8 38.50 66.60 91.60 117.00

BALANCE BAR ASSEMBLY INSTALLATION

- 1. POSITION HOUSING INTO A HOLE IN THE BRAKE PEDAL OF REQUIRED DIAMETER (33.50) THIS HOLE SHOULD BE POSITIONED SUCH THAT UNDER NORMAL BRAKING LOADS THE CENTRE IS IN LINE WITH MASTER CYLINDER BORES.
- 2. WELD OR BOND THE HOUSING IN POSITION.

2

- 3. GREASE THE BORE OF THE HOUSING AND THE OUTER RACE OF THE SPHERICAL BEARING
- 4. INSERT THE BALANCE BAR, WITH BEARING ATTACHED, INTO THE HOUSING WITH THE ADJUSTER END AT THE DESIRED SIDE.
- 5. INSERT THE 2 INTERNAL WASHERS INTO THE HOUSING AND RETAIN WITH CIRCLIPS.
- PLACE EXTERNAL WASHERS OVER BALANCE BAR AND THEN SCREW ON BOTH CLEVIS'S AND BARRELL NUTS UNTIL THEY START TO BIND. THEN ROTATE ONE OF THEM BACK ONE TURN.
- TIP: HALF TURN ADJUSTMENTS CAN BE MADE BY TAKING ONE CLEVIS AND BARRELL NUT BACK TO THE END OF THE BALANCE BAR, FLIPPING THE CLEVIS OVER, AND THEN THREADING THE BARRELL NUT BACK INTO PLACE.
- 7. STRETCH BOOTS OVER THE CLEVIS'S AND LOCATE THEM ON THE GROOVES ON THE HOUSING AND CLEVIS'S
- 8. ATTACH ADJUSTER TO THE END OF THE BALANCE BAR USING THE GRUB SCREWS.
- SCREW IN PUSH RODS AND ADJUST SO THAT UNDER NORMAL BRAKING THE BALANCE BAR LIES PERPENDICULAR TO THE PUSH RODS AND THE PEDAL IS VERTICAL. IT IS NOT IMPORTANT IF THE BALANCE BAR IS NOT SQUARE WHEN RELEASED, BUT IT SHOULD BE WHILST BRAKING FOR MAXIMUM EFFICIENCY.
- ADJUSTMENT OF THE PUSH RODS IS MADE EASIER BY RUNNING ONE OF THE TWO NUTS SUPPLIED WITH EACH MASTER CYLINDER TO THE END OF THE THREAD TO ALLOW THE USE OF A SPANNER. TIP: