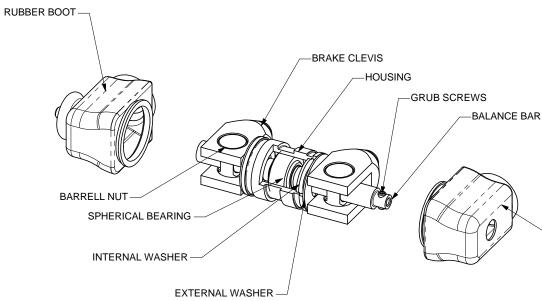

BALANCE BAR ASSEMBLY INSTALLATION

- 1. POSITION HOUSING INTO A HOLE IN THE BRAKE PEDAL OF REQUIRED DIAMETER (33.50) THIS HOLE SHOULD BE POSITIONED SUCH THAT UNDER NORMAL BRAKING LOADS THE CENTRE IS IN LINE WITH MASTER CYLINDER BORES.
- 2. WELD OR BOND THE HOUSING IN POSITION.

2

- 3. GREASE THE BORE OF THE HOUSING AND THE OUTER RACE OF THE SPHERICAL BEARING
- 4. INSERT THE BALANCE BAR, WITH BEARING ATTACHED, INTO THE HOUSING WITH THE ADJUSTER END AT THE DESIRED SIDE.
- 5. INSERT THE 2 INTERNAL WASHERS INTO THE HOUSING AND RETAIN WITH CIRCLIPS.
- PLACE EXTERNAL WASHERS OVER BALANCE BAR AND THEN SCREW ON BOTH CLEVIS'S AND BARRELL NUTS UNTIL THEY START TO BIND. THEN ROTATE ONE OF THEM BACK ONE TURN.
- TIP: HALF TURN ADJUSTMENTS CAN BE MADE BY TAKING ONE CLEVIS AND BARRELL NUT BACK TO THE END OF THE BALANCE BAR, FLIPPING THE CLEVIS OVER, AND THEN THREADING THE BARRELL NUT BACK INTO PLACE.
- 7. STRETCH BOOTS OVER THE CLEVIS'S AND LOCATE THEM ON THE GROOVES ON THE HOUSING AND CLEVIS'S
- 8. ATTACH ADJUSTER TO THE END OF THE BALANCE BAR USING THE GRUB SCREWS.
- SCREW IN PUSH RODS AND ADJUST SO THAT UNDER NORMAL BRAKING THE BALANCE BAR LIES PERPENDICULAR TO THE PUSH RODS AND THE PEDAL IS VERTICAL. IT IS NOT IMPORTANT IF THE BALANCE BAR IS NOT SQUARE WHEN RELEASED, BUT IT SHOULD BE WHILST BRAKING FOR MAXIMUM EFFICIENCY.
- ADJUSTMENT OF THE PUSH RODS IS MADE EASIER BY RUNNING ONE OF THE TWO NUTS SUPPLIED WITH EACH MASTER CYLINDER TO THE END OF THE THREAD TO ALLOW THE USE OF A SPANNER. TIP: