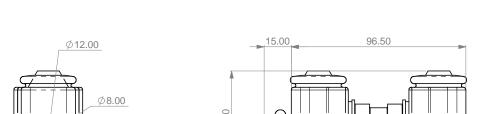

## A1 INSTALLATION DRAWING IF THIS DOCUMENT IS PRINTED IN HARDCOPY, IT IS FOR INFORMATION USE ONLY AND THEREFORE IS FOR INFORMATION USE ONLY AND THEREFORE

N:\SolidWorks\Customer\CP5507-2cd.slddrw

25.00 8 38.50 66.60 91.60 117.00

2

- 3. GREASE THE BORE OF THE HOUSING AND THE OUTER RACE OF THE SPHERICAL BEARING
- 4. INSERT THE BALANCE BAR, WITH BEARING ATTACHED, INTO THE HOUSING WITH THE ADJUSTER END AT THE DESIRED SIDE.
- 5. INSERT THE 2 INTERNAL WASHERS INTO THE HOUSING AND RETAIN WITH CIRCLIPS.
- PLACE EXTERNAL WASHERS OVER BALANCE BAR AND THEN SCREW ON BOTH CLEVIS'S AND BARRELL NUTS UNTIL THEY START TO BIND. THEN ROTATE ONE OF THEM BACK ONE TURN.
- TIP: HALF TURN ADJUSTMENTS CAN BE MADE BY TAKING ONE CLEVIS AND BARRELL NUT BACK TO THE END OF THE BALANCE BAR, FLIPPING THE CLEVIS OVER, AND THEN THREADING THE BARRELL NUT BACK INTO PLACE.
- 7. STRETCH BOOTS OVER THE CLEVIS'S AND LOCATE THEM ON THE GROOVES ON THE HOUSING AND CLEVIS'S
- 8. ATTACH ADJUSTER TO THE END OF THE BALANCE BAR USING THE GRUB SCREWS.
- SCREW IN PUSH RODS AND ADJUST SO THAT UNDER NORMAL BRAKING THE BALANCE BAR LIES PERPENDICULAR TO THE PUSH RODS AND THE PEDAL IS VERTICAL. IT IS NOT IMPORTANT IF THE BALANCE BAR IS NOT SQUARE WHEN RELEASED, BUT IT SHOULD BE WHILST BRAKING FOR MAXIMUM EFFICIENCY.
- ADJUSTMENT OF THE PUSH RODS IS MADE EASIER BY RUNNING ONE OF THE TWO NUTS SUPPLIED WITH EACH MASTER CYLINDER TO THE END OF THE THREAD TO ALLOW THE USE OF A SPANNER. TIP: