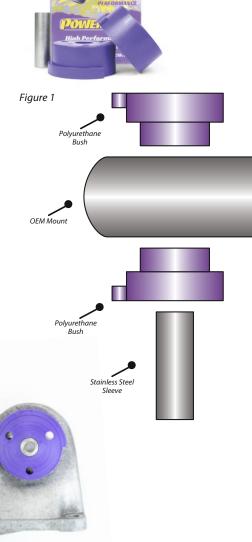

## Contents (parts per pack):

2 x Polyurethane Bush 1 x Stainless Steel Sleeve

1 x Powerflex Grease

Please read the complete fitting instructions and check package components before fitment. These fitting instructions are to be used as a guide and in conjunction with workshop manual. It is recommended that:

## **Fitting Instructions:**

- 1. Remove attachments and press out the original bushing, removing any dirt, corrosion or sharp edges.
- 2. Push in the supplied bushings to either side of the mount, ensuring that lip sits flush. Ensure the lip sits flush to the surface of the mount. Some models feature a chamfer on the inner side of the mount (shown in Figure 2 and 3), the lip should not sit on this.
- 3. Apply grease to the bore of the bushing and press the sleeve into the bore of the bushing.
- 4. Re-fit part to vehicle and tighten any fasteners to manufacturers torque settings.