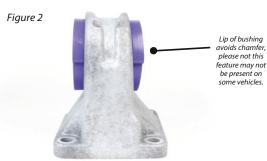

## **Fitting Instructions:**

- 1. Remove attachments and press out the original bushing, removing any dirt, corrosion or sharp edges.
- 2. Push in the supplied bushings to either side of the mount, ensuring that lip sits flush. Ensure the lip sits flush to the surface of the mount. Some models feature a chamfer on the inner side of the mount (shown in Figure 2 and 3), the lip should not sit on this.
- 3. Apply grease to the bore of the bushing and press the sleeve into the bore of the bushing.
- 4. Re-fit part to vehicle and tighten any fasteners to manufacturers torque settings.