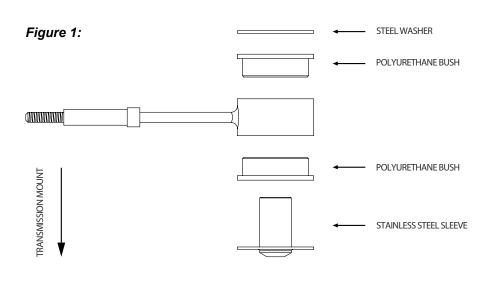

## **Fitting Instructions:**

- 1. Remove the original bush from the arm.
- 2. Clean any dirt and corrosion from the bore in the arm. Remove any sharp edges from the bore of the arm.
- 3. Insert bushes into bore of the arm.
- 4. Apply grease into bore of the bush and around top face. Fit sleeve into bush with featured spigot end of sleeve facing the transmission mount, as shown in *Figure 1*.
- 5. Place steel washer against outer polyurethane bush.
- 6. Re-fit arm to the car. Tension all hardware to manufacturers recommended torque settings.