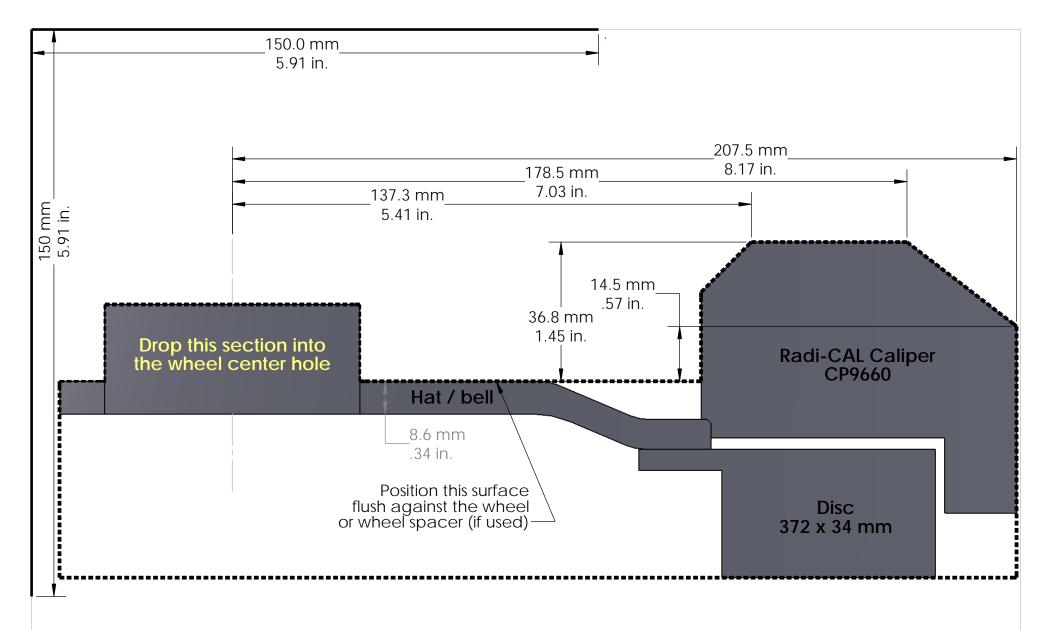

## **Instructions:**

Print out and confirm the scale in both directions.

Cut out along the outer dotted lines. 2.

3.

Optional: Attach to a more rigid surface such as cardboard. Place the template against the inside of the wheel making sure that the hat/bell surface sits flush against the wheel or, if used, wheel spacers. 4.

A minimum of 2.5 mm (.10 in.) clearance is recommend to account for wheel 5. and suspension component flex.

## Wheel Clearance Template 2010-2015 Chevrolet Camaro front Radi-CAL Competition Package CP9660 caliper, 372 mm disc

essex parts services, inc. www.essexparts.com

Essex package no. 13.01.10041

DWG. NO. 1579 REV