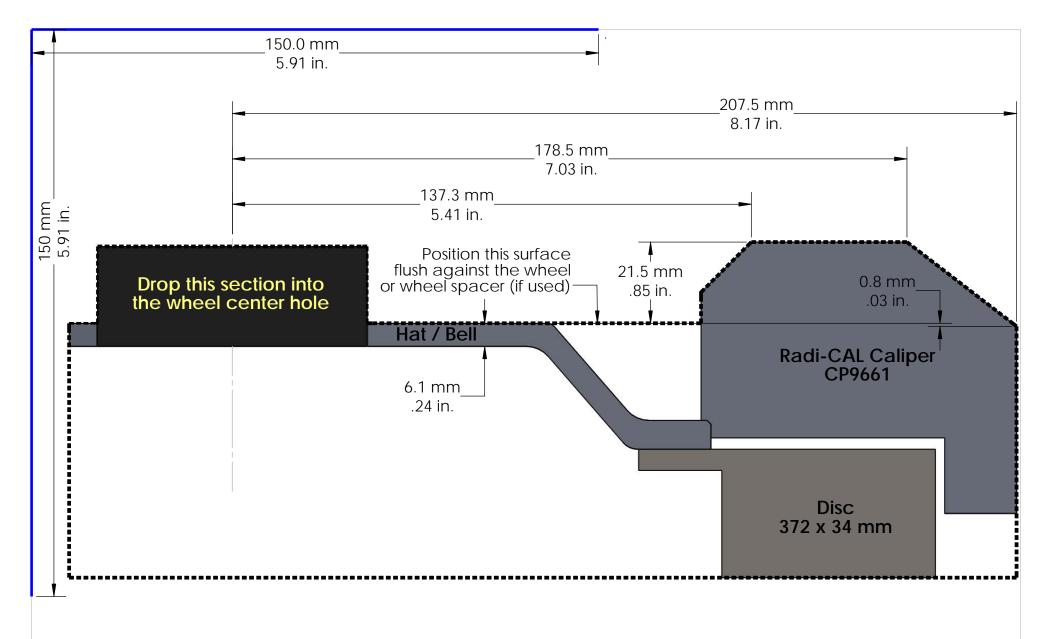

## Instructions:

Print out and confirm the scale in both directions.

3.

Cut out along the outer dotted lines.
Optional: Attach to a more rigid surface such as cardboard.
Place the template against the inside of the wheel making sure that the hat/bell surface sits flush against the wheel or, if used, wheel spacers.

A minimum of 2.5 mm (.10 in.) clearance is recommend to account for wheel

and suspension component flex.

Wheel Clearance Template Porsche 718/981/997 Front Radi-CAL Competition Package

CP9661 Caliper, 372 mm Disc Essex package no. 13.01.10096