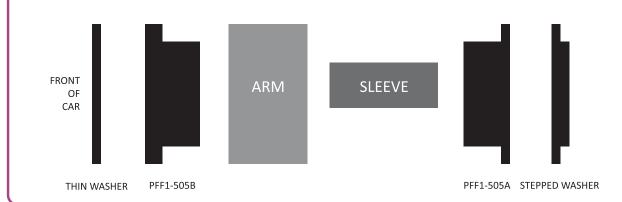

## **Fitting Instructions:**

- 1. Remove arm from the car.
- 2. Press out the original bush.
- 3. Clean any dirt and corrosion from the bore of the arm, chamfer the sharp edges.
- 4. Push the bushes into the arm, the A part, thinner, fits from the rear and the B part, thicker, fits in from the front of the car.
- 5. Apply some of the supplied grease to the bore of the bush, the faces of the nylon washers and the outside of the sleeve.
- 6. Push the sleeve into the bush, the sleeve should protrude out of the bush an equal amount each side of the bush.
- 6. The stepped nylon washer fits over the sleeve on the A bush nearer to the rear, with the smaller end facing, again, towards the rear of the car. Place the 2nd washer, flat, onto the sleeve next to the B bush towards the front of the car.
- 7. Refit the arm to the car.