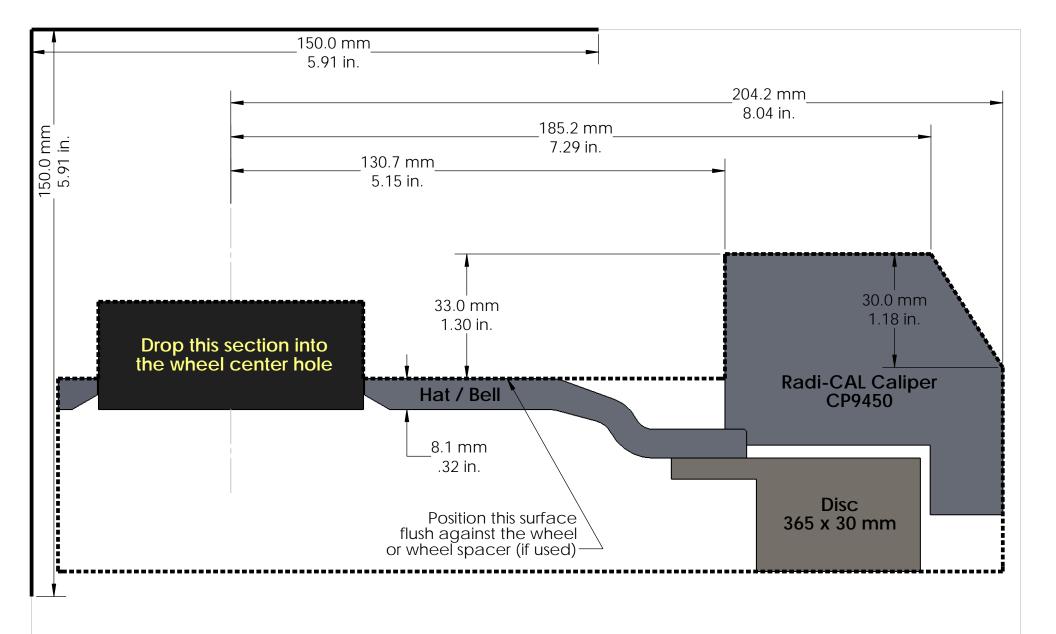

## Instructions:

Print out and confirm the scale in both directions.

Cut out along the outer dotted lines. 2.

3.

Optional: Attach to a more rigid surface such as cardboard.
Place the template against the inside of the wheel making sure that the hat/bell surface sits flush against the wheel or, if used, wheel spacers. 4.

A minimum of 2.5 mm (.10 in.) clearance is recommend to account for wheel 5. and suspension component flex.

| Wheel Clearance Template     |
|------------------------------|
| Corvette C7 Rear             |
| Radi-CAL Competition Package |

CP9450 caliper, 365 mm disc

Essex package no. 13.01.10049

essex parts services, inc. www.essexparts.com

DWG. NO. 1610 REV

3