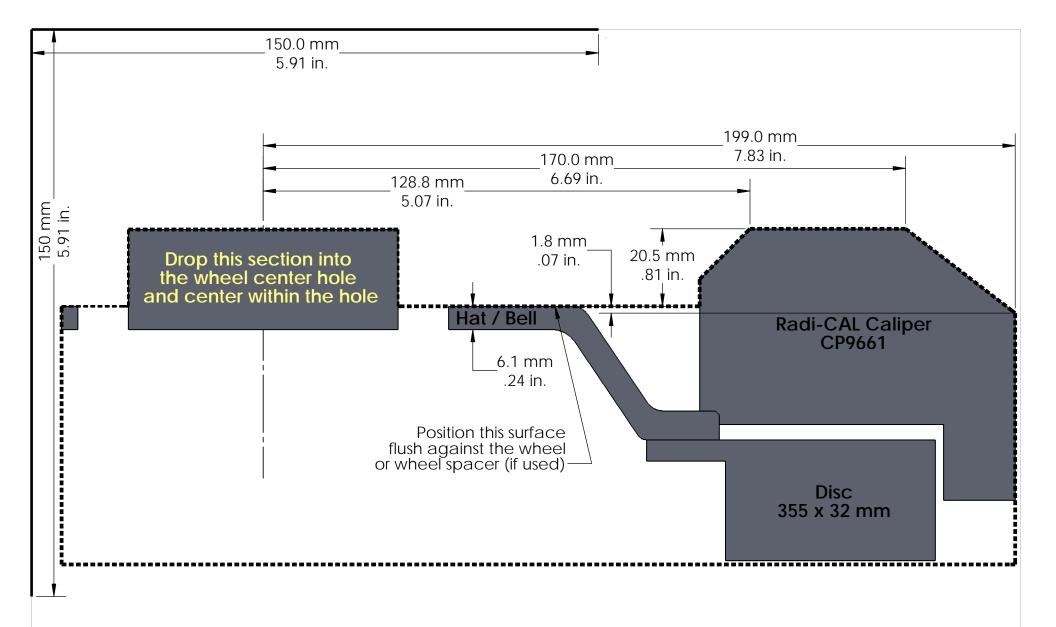

## Instructions:

- Print out and confirm the scale in both directions.
- Cut out along the outer dotted lines.
- 3.
- Optional: Attach to a more rigid surface such as cardboard. Place the template against the inside of the wheel making sure that the hat/bell surface sits flush against the wheel or, if used, wheel spacers. A minimum of 2.5 mm (.10 in.) clearance is recommend to account for wheel
- 5. and suspension component flex.

## Wheel Clearance Template

Porsche 987/981/718 Boxter S and Cayman S Front Radi-CAL Competition Package, 355 mm Disc, CP9661 Caliper

essex parts services, inc. www.essexparts.com

Essex package no. 13.01.10054/72 DWG. NO. 1649 REV