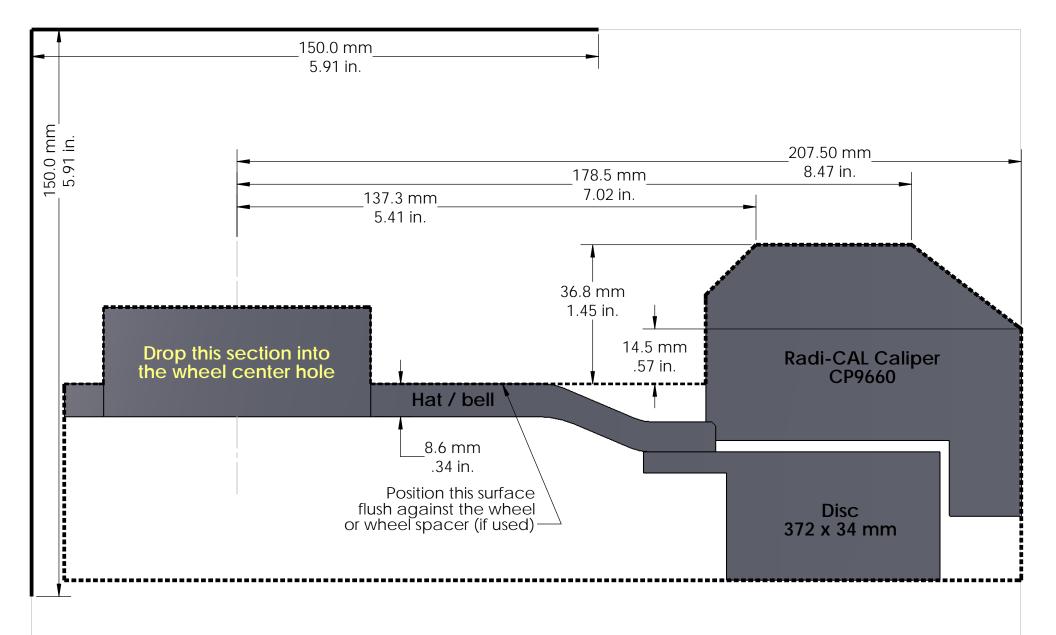

A minimum of 2.5 mm (.10 in.) clearance is recommend to account for wheel 5. and suspension component flex.

| Wheel Clearance Template     |
|------------------------------|
| Corvette C7 front            |
| Radi-CAL Competition Package |
| CD0440 calinar 272 mm disc   |

CP9660 caliper, 372 mm disc

Essex package no. 13.01.10034