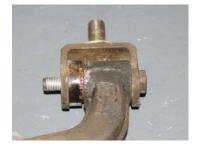

PFR17-207W fitted in the same way as PFF17-201 with top-hat section installed towards centre of wishbone. Note washer locations.

PFR17-208 fitted with larger top-hat section towards centre of wishbone.

PFR17-209 fitted similar to PFF17-201. It is important to retain the original heatshield and re-apply it after fitting the POWERFLEX bush. If the original heatshield is no longer present, ensure a replacement heatshield is fitted. Note washer locations.