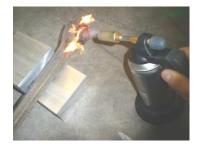

## **FITTING INSTRUCTIONS FOR PFF17-201, 207, 207W, 208, 209**

Remove the old bushes from the front and rear upper and lower wishbones including the original outer sleeve. These parts can be pressed out with difficultly and it is easier to burn out the rubber and cut through the original outer sleeve.

Be sure to clean all traces of burnt rubber and clean the inside surface of the wishbone. The original outer sleeve can then be cut away.

PFF17-201 – front upper and lower wishbone bushes installed. Ensure top-hat part of bush is installed towards the centre of the wishbone.