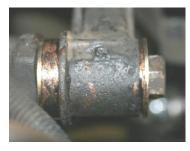

heim

Telefon: 02651 - 9625-0 Telefax: 02651 - 9625-10 Mail: info@isa-racing.de



## **FITTING INSTRUCTIONS FOR PFF17-201, 207, 207W, 208, 209**

Remove the old bushes from the front and rear upper and lower wishbones including the original outer sleeve. These parts can be pressed out with difficultly and it is easier to burn out the rubber and cut through the original outer sleeve.

Be sure to clean all traces of burnt rubber and clean the inside surface of the wishbone. The original outer sleeve can then be cut away.



PFF17-201 – front upper and lower wishbone bushes installed. Ensure top-hat part of bush is installed towards the centre of the wishbone.



PFR17-207W fitted in the same way as PFF17-201 with top-hat section installed towards centre of wishbone. Note washer locations.



PFR17-208 fitted with larger top-hat section towards centre of wishbone.



PFR17-209 fitted similar to PFF17-201. It is important to retain the original heatshield and re-apply it after fitting the POWERFLEX bush. If the original heatshield is no longer present, ensure a replacement heatshield is fitted. Note washer locations.

Retained original heat shield applied here