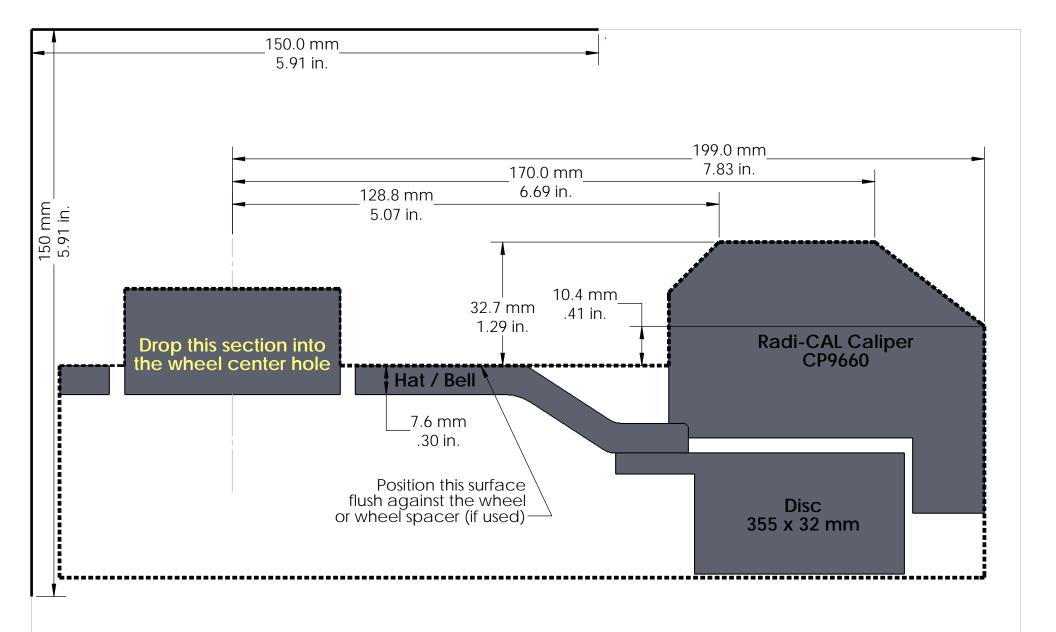

## Instructions:

Print out and confirm the scale in both directions.

2. Cut out along the outer dotted lines.

3.

Optional: Attach to a more rigid surface such as cardboard. Place the template against the inside of the wheel making sure that the 4. hat/bell surface sits flush against the wheel or, if used, wheel spacers. A minimum of 2.5 mm (.10 in.) clearance is recommend to account for wheel

5. and suspension component flex.

| Wheel Clearance Template      |
|-------------------------------|
| Mk7 GTI Front                 |
| Radi-CAL Competition Package, |
| 355 mm disc, CP9660 Caliper   |
|                               |