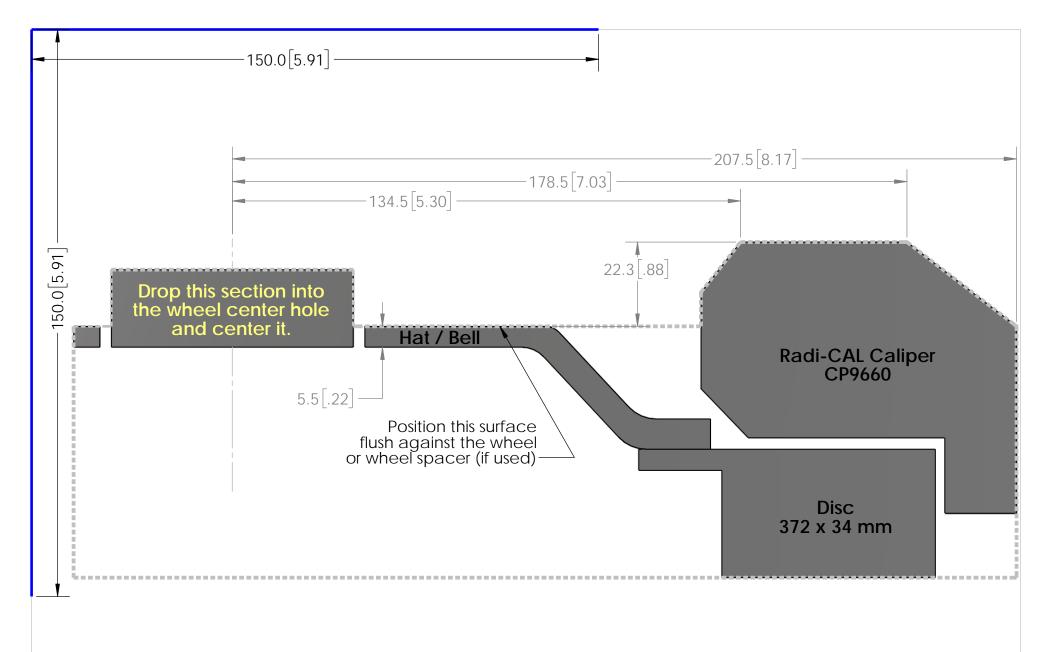

## Instructions:

Print out and confirm the scale in both directions.

Cut out along the outer dotted lines.

3.

Optional: Attach to a more rigid surface such as cardboard.
Place the template against the inside of the wheel making sure that the hat/bell surface sits flush against the wheel or, if used, wheel spacers.

A minimum of 2.5 mm [.10 in.] clearance is recommend to account for wheel

5. and suspension component flex.

## Wheel Clearance Template Radi-CAL Competition Package

Tesla 3 Front CP9660 caliper, 372 mm disc

Essex package no. 13.01.10122

essex parts services, inc.

www.essexparts.com

DWG. NO. 1954 REV

3