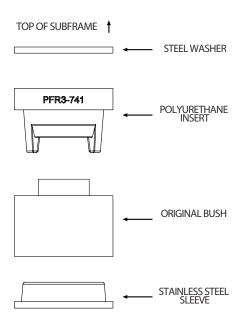

## **Contents (parts per pack):**

1x Polyurethane bush

1 x Stainless steel sleeve

1 x Steel washer

1 x Grease

Please read the complete fitting instructions and check package components before fitment. These fitting instructions are to be used as a guide and in conjunction with

## **Fitting Instructions:**

- 1. Support rear subframe. Loosen bolts on subframe. Remove front mount bolts completely to lower subframe to gain access.
- 2. Clean any dirt and corrosion from voids in the original bush and clean any dirt/corrosion.
- 3. Fit polyurethane insert into top side void on the subframe bush.
- 4. Fit stainless steel sleeve into bottom side void ion the subframe bush.
- 5. Place steel washer flush against polyurethane insert.
- 6. Re-fit subframe to the car. Tension all hardware to manufacturers recommended torque settings.

Figure 1: Assembly exploded view