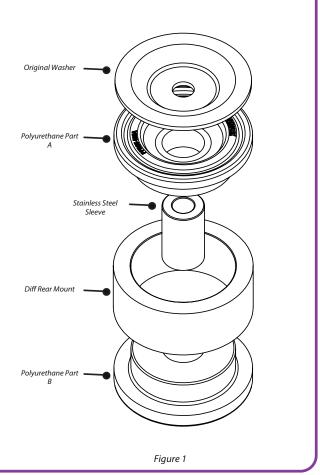

## Contents (parts per pack):

- 2 x Polyurethane A Bush 1 x
  - 1 x PTFE/Silicone Grease
- 2 x Polyurethane B Bush
- 2 x Stainless Steel Sleeve

Please read the complete fitting instructions and check package components before fitment. These fitting instructions are to be used as a guide and in conjunction with workshop manual. It is recommended that:

## **Fitting Instructions:**

- 1. Remove the original rubber bush from the front position of the rear diff. Clean any dirt and corrosion from the bore of the diff and subframe mounting faces.
- 2. Fit the B part polyurethane bush into the bore in the diff in the lower position.
- 3. Fit the A part polyurethane bush into the bore into the diff in the upper position.
- 4. Apply some of the supplied grease to the bore of the bush and both mounting faces of the bush and insert the sleeve.
- 5. Fit the original domed washer into the upper A bush.
- 6. Re-tighten hardware to manufacturers recommended torque settings. Tension all hardware to manufacturers recommended torque settings.