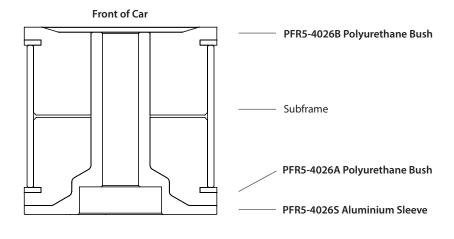

## **Contents (parts per pack):**

- 1 x Polyurethane A Bush
- 1 x Polyurethane B Bush
- 1 x Aluminium Sleeve
- 1 x PTFE / Silicone Bush Assembly Grease

 ${\it Please \, read \, the \, complete \, fitting \, instructions \, and \, check \, package \, components \, before \, fitment.}$ 

## Fitting Instructions:

- 1. Remove the original rubber bush from rear diff rear mounting position in the subframe.
- 2. Push the new A part polyurethane bush into the bore of the subframe from the rear of the car. Push the new B part polyurethane bush into the bore of the subframe from the front of the car.
- 3. Apply the supplied PTFE / Silicone grease to the bore and mounting faces of the bush and insert the sleeve into the A bush from the rear of the car.
- 4. Re-fit the diff to the car and tension all hardware to manufacturers recommended torque settings.