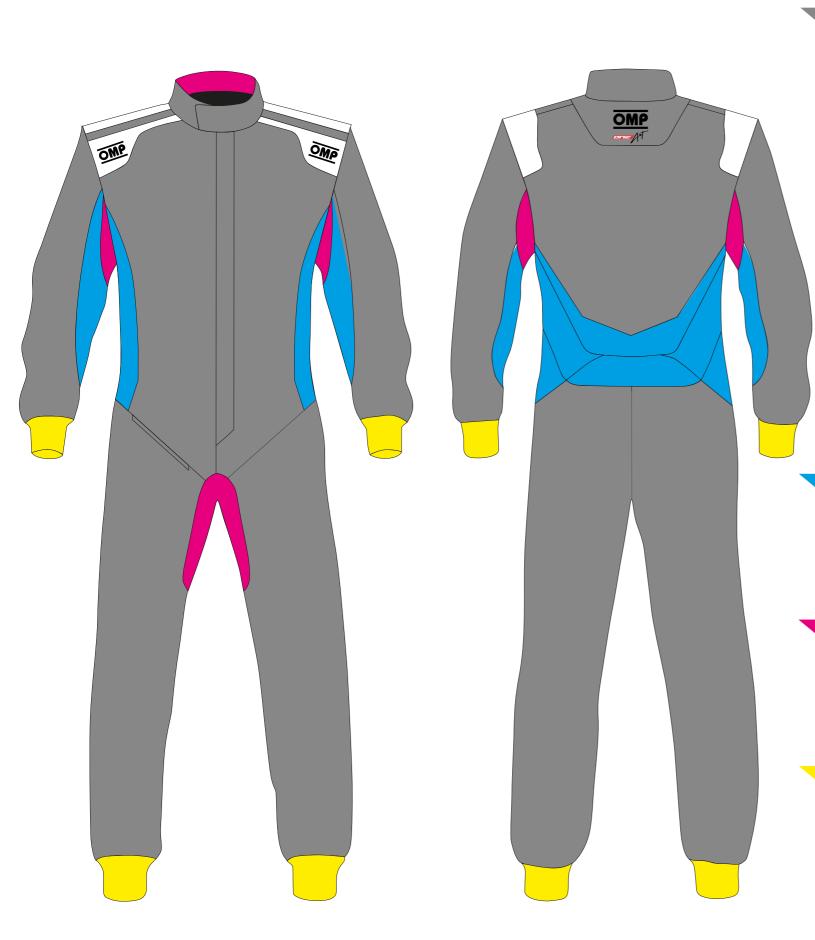

#### **GREY AREA**

## WHITE AREA A DIFFERENT COLOR MUST BE USED

FOR SHOULDER STRIPES

#### **PRINTABLE AREA**

This model of suit can be customized through the use of images, photos and color blendings. This peculiar feature is possible thanks to our proprietary technology "OMP Printart".

The customizable area is shown in grey in the picture.

The printing on the fabric will be done in CMYK mode (CMYK is the acronym for Cyan, Magenta, Yellow and Black). This mode, also called "four color process", is the same used by common printers, and the colour rendering will be included in

### CYAN AREA

#### STRETCH DRY SYSTEM FABRIC

| WHITE     | <b>ROYAL BLUE</b> | NAVY BLUE | RED       | DARK GREY | BLACK     | FLUO YELLOW | SILVER    |
|-----------|-------------------|-----------|-----------|-----------|-----------|-------------|-----------|
|           |                   |           |           |           |           |             |           |
|           |                   |           |           |           |           |             |           |
|           |                   |           |           |           |           |             |           |
|           |                   |           |           |           |           |             |           |
| X/602/020 | X/601/041         | X/602/042 | X/602/061 | X/602/082 | X/602/071 | X/602/099   | X/602/080 |

#### PINK AREA INTERLOCK FABRIC

| WHITE     | SILVER    | ROYAL BLUE | NAVY BLUE | YELLOW    | RED       | ECRU      | DARK GREY | BLACK     |
|-----------|-----------|------------|-----------|-----------|-----------|-----------|-----------|-----------|
|           |           |            |           |           |           |           |           |           |
|           |           |            |           |           |           |           |           |           |
|           |           |            |           |           |           |           |           |           |
|           |           |            |           |           |           |           |           |           |
|           |           |            |           |           |           |           |           |           |
| X/102/020 | X/102/081 | X/102/041  | X/102/042 | X/102/051 | X/102/061 | X/102/028 | X/102/082 | X/102/071 |

## YELLOW AREA WRIST AND ANKLE CUFFS FABRIC

| WHITE       | SILVER      | ROYAL BLUE  | NAVY BLUE | RED         | ECRÙ        | DARK GREY   | BLACK       |
|-------------|-------------|-------------|-----------|-------------|-------------|-------------|-------------|
|             |             |             |           |             |             |             |             |
|             |             |             |           |             |             |             |             |
|             |             |             |           |             |             |             |             |
|             |             |             |           |             |             |             |             |
| X/105/N/020 | X/105/N/081 | X/105/N/041 | X/105/042 | X/105/N/061 | X/105/N/022 | X/105/N/082 | X/105/N/071 |