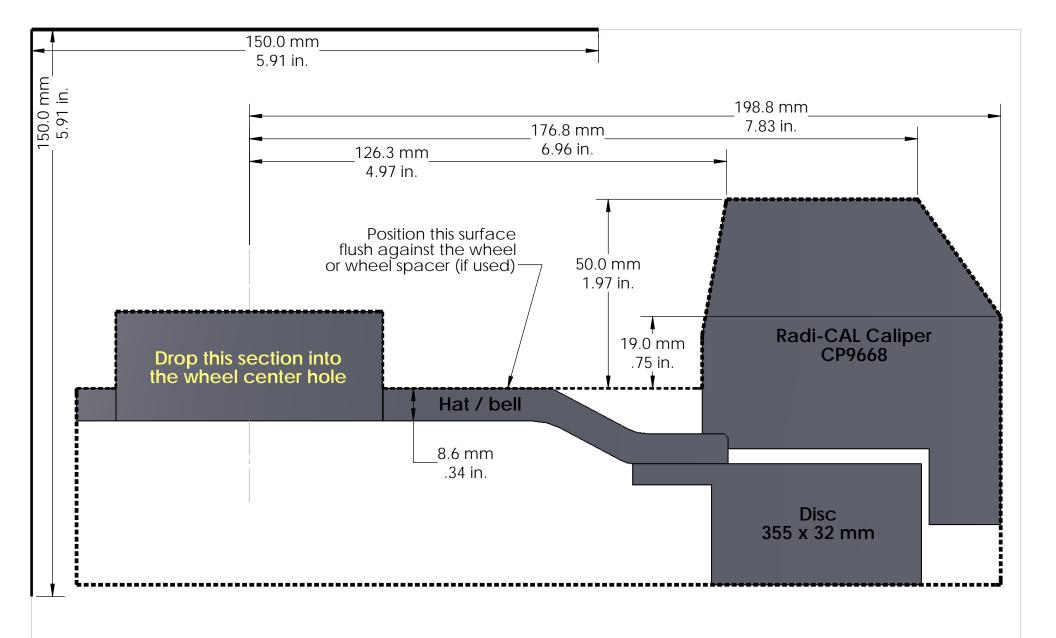

## Instructions:

Print out and confirm the scale in both directions.

Cut out along the outer dotted lines. 2.

3.

Optional: Attach to a more rigid surface such as cardboard. Place the template against the inside of the wheel making sure that the hat/bell surface sits flush against the wheel or, if used, wheel spacers. 4.

A minimum of 2.5 mm (.10 in.) clearance is recommend to account for wheel 5. and suspension component flex.

## Wheel Clearance Template Corvette C7 front Radi-CAL

Competition Package CP9668 caliper, 355 mm disc

Essex package no. 13.01.10033

essex parts services, inc. www.essexparts.com

DWG. NO. 1548 REV

3