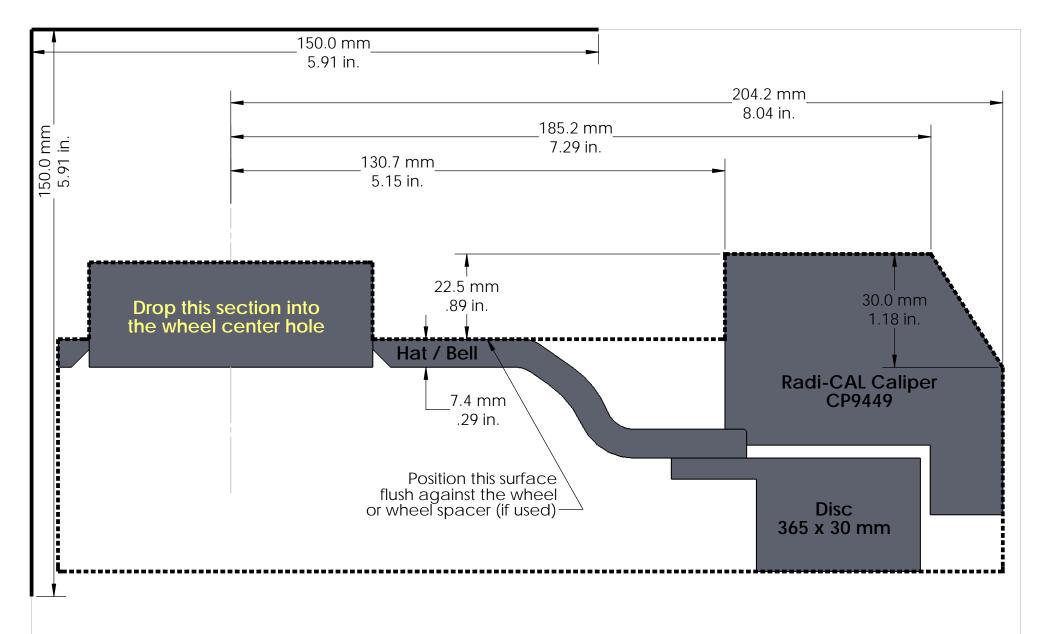

## Instructions:

Print out and confirm the scale in both directions.

Cut out along the outer dotted lines. 2.

3.

Optional: Attach to a more rigid surface such as cardboard.
Place the template against the inside of the wheel making sure that the hat/bell surface sits flush against the wheel or, if used, wheel spacers. 4.

A minimum of 2.5 mm (.10 in.) clearance is recommend to account for wheel 5. and suspension component flex.

| Wheel Clearance Template     |
|------------------------------|
| BMW F80 M2/M3/M4 Rear        |
| Radi-CAL Competition Package |
| CP9449 caliper, 365 mm disc  |