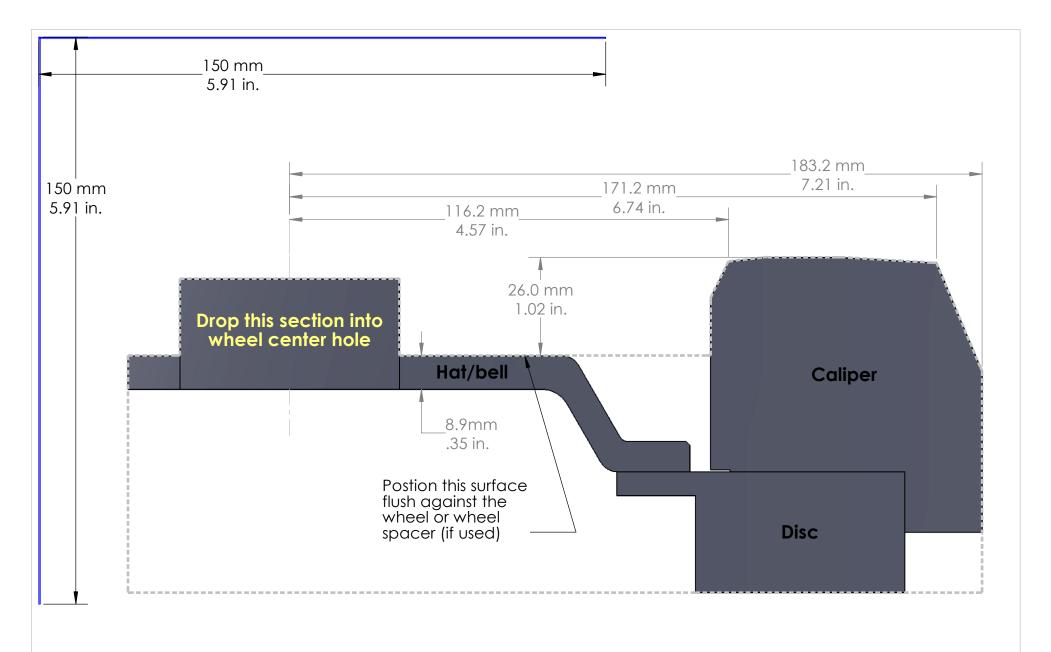

## Instructions:

Print out and confirm the scale in both directions.

2. Cut out along the outer dotted lines.

Optional: Attach to a more rigid surface such as cardboard. 3.

Place the template against the inside of the wheel making sure that the hat/bell surface sits flush against the wheel or, if used, wheel spacers.

At minimum of 2.5 mm (.10 in.) clearance is recommend to account for wheel 5. and suspension component flex.

## Wheel Clearance Template Subaru BRZ and Scion FRS front

competition brake package, endurance spec

Essex package no. 13.01.10005

essex parts services, inc.

www.essexparts.com

DWG. NO. 1312 REV

3