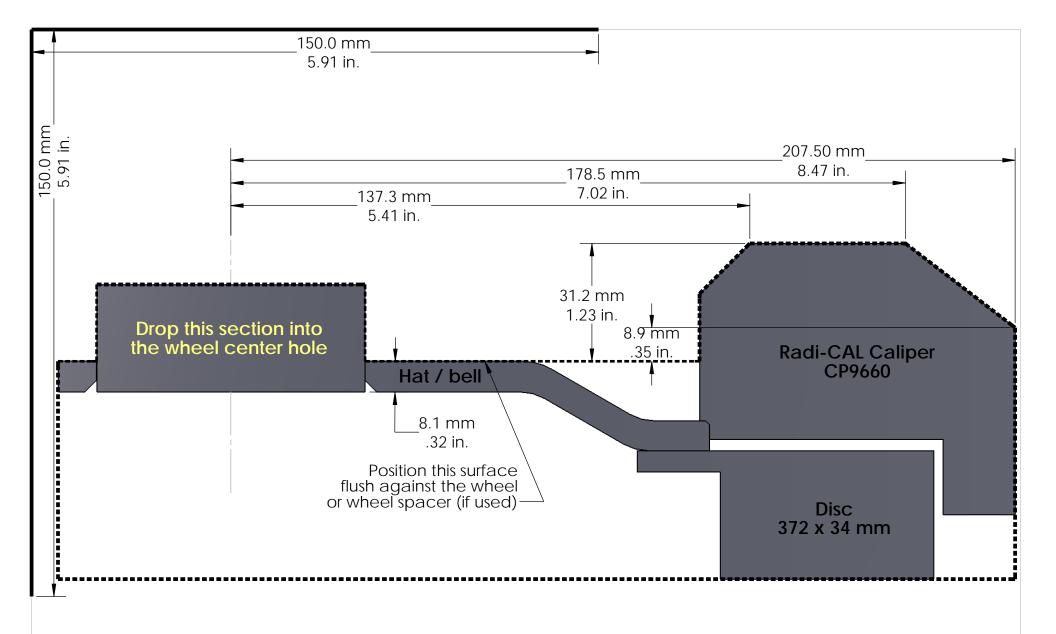

## Instructions:

Print out and confirm the scale in both directions.

Cut out along the outer dotted lines. 2.

3.

Optional: Attach to a more rigid surface such as cardboard. Place the template against the inside of the wheel making sure that the hat/bell surface sits flush against the wheel or, if used, wheel spacers. 4.

A minimum of 2.5 mm (.10 in.) clearance is recommend to account for wheel 5. and suspension component flex.

| Wheel Clearance Template     |
|------------------------------|
| Ford Mustang GT350R Front    |
| Radi-CAL Competition Package |
| CP9660 caliper, 372 mm disc  |